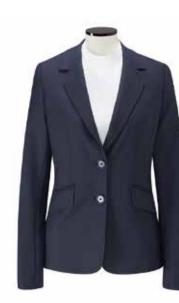

### Collection Style Names

Oreate a smart silhouette in an instant with this single-breasted jacket, styled in a fitted shape to flatter the waist with 4 panels back detailing.