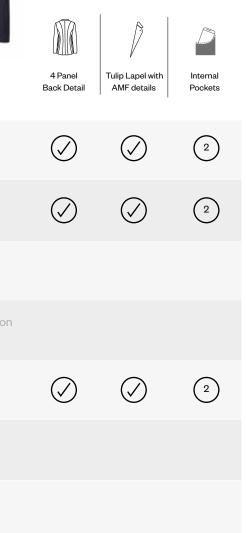

### Collection Style Names

Oreate a smart silhouette in an instant with this single-breasted jacket, styled in a fitted shape to flatter the waist with 4 panels back detailing.

### Collection Style Names

Evolution Collection Not available Envee Collection

Mendelssohn Jacket

Endurance Collection
Not available

Everyone A.V. Tex Collection **Not available** 

Everyone Collection Not available

Endurance P.V. **Not available** 

Events Collection
Not available