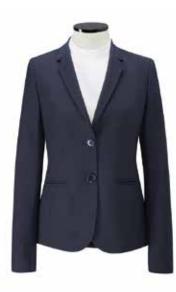

# **Cropped Jackets** Style Features

Tailored to perfection, the jacket features peak lapels with classic long sleeves and an elegant waist-cinching darts.

Peak Lapel