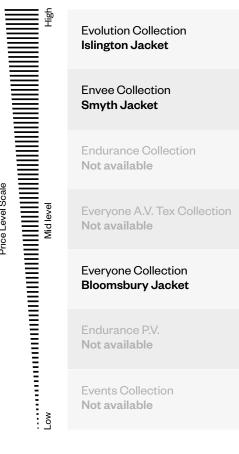

### Collection Style Names

Oreate a smart silhouette in an instant with this single-breasted jacket, styled in a fitted shape to flatter the waist with 4 panels back detailing.

### Collection Style Names

Evolution Collection Not available Envee Collection

Mendelssohn Jacket

Endurance Collection
Not available

Everyone A.V. Tex Collection **Not available** 

Everyone Collection Not available

Endurance P.V. **Not available** 

Events Collection
Not available