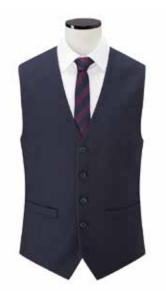

# Waistcoat Style Features

Designed to create a classic silhouette, it comes in a generous fit allowing for comfort and ease of movement.

 $\left[ \right]$ 

### Collection St

| Collection<br>Style Names                         | Button<br>Fastening | Back<br>Style | Exterior<br>Pockets |
|---------------------------------------------------|---------------------|---------------|---------------------|
| Evolution Collection<br>Bond Waistcoat            | 5                   | Fabric        | $\oslash$           |
| Envee Collection<br>Sibelious Waistcoat           | 5                   | Fabric        | $\oslash$           |
| Endurance Collection<br><b>Ritz Waistcoat</b>     | 5                   | Fabric        | $\oslash$           |
| Everyone A.V. Tex Collection <b>Not available</b> |                     |               |                     |
| Everyone Collection<br>Borough Waistcoat          | 5                   | Fabric        | $\oslash$           |
| Endurance PV<br><b>Boron Waistcoat</b>            | 5                   | Fabric        | $\oslash$           |
| Events Collection Oval Waistcoat                  | 5                   | Silk          | $\oslash$           |