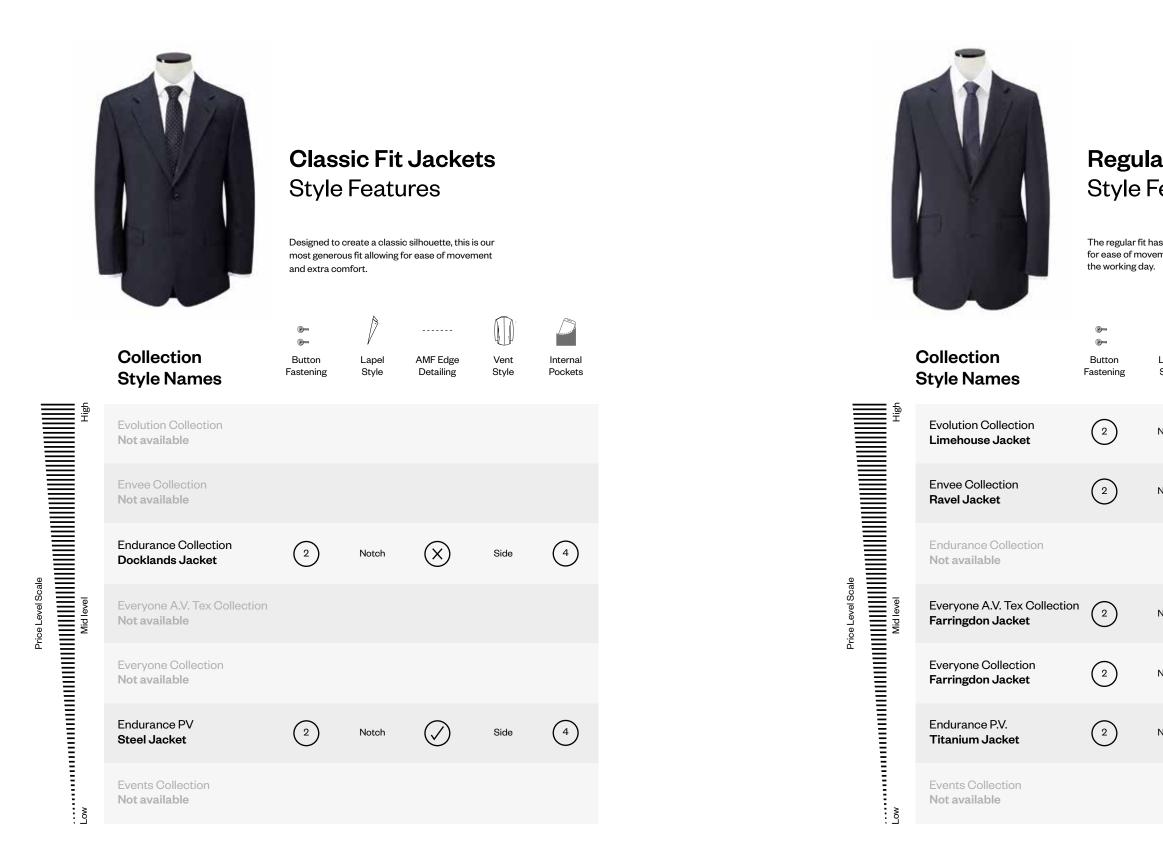

# Mens Jackets and Waistcoats

# **Regular Fit Jackets Style Features**

The regular fit has a tailored fit yet still allowing for ease of movement and comfort throughout

|                |                       |               | $\square$           |
|----------------|-----------------------|---------------|---------------------|
| Lapel<br>Style | AMF Edge<br>Detailing | Vent<br>Style | Internal<br>Pockets |
| Notch          | $\bigcirc$            | Centre        | 3                   |
| Notch          | $\bigcirc$            | Side          | 4                   |
|                |                       |               |                     |
| Notch          | $\oslash$             | Side          | 4                   |
| Notch          | $\oslash$             | Side          | 4                   |
| Notch          | $\oslash$             | Side          | 4                   |
|                |                       |               |                     |

|           |                                              | <b>Style</b>                      | Featu          | <b>Ckets</b><br>Jres<br>slim silhouette, it i<br>, chest and waist. | s             |                     |
|-----------|----------------------------------------------|-----------------------------------|----------------|---------------------------------------------------------------------|---------------|---------------------|
|           | Collection<br>Style Names                    | کے۔<br>ایس<br>Button<br>Fastening | Lapel<br>Style | AMF Edge<br>Detailing                                               | Vent<br>Style | Internal<br>Pockets |
| H<br>High | Evolution Collection Tooting Jacket          | 2                                 | Peak           | $\bigotimes$                                                        | Centre        | 4                   |
|           | Envee Collection<br>Strauss Jacket           | 2                                 | Peak           | $\bigotimes$                                                        | Centre        | 4                   |
|           | Endurance Collection<br><b>Not available</b> |                                   |                |                                                                     |               |                     |
| Mid level | Everyone A.V. Tex Collection Not available   | on                                |                |                                                                     |               |                     |
|           | Everyone Collection<br>Aldgate Jacket        | 2                                 | Peak           | $\bigotimes$                                                        | Centre        | 4                   |
|           | Endurance P.V.<br><b>Not available</b>       |                                   |                |                                                                     |               |                     |
| Low       | Events Collection<br>Not available           |                                   |                |                                                                     |               |                     |