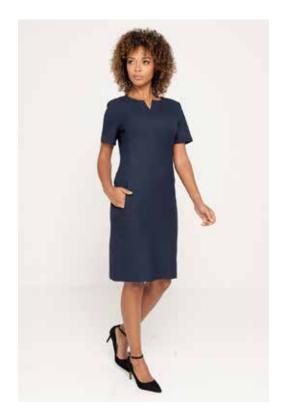

### **Cap Sleeve Dress** Style Features

V neck design with a fitted silhouette and an A-line shape over the hips and capped sleeves.