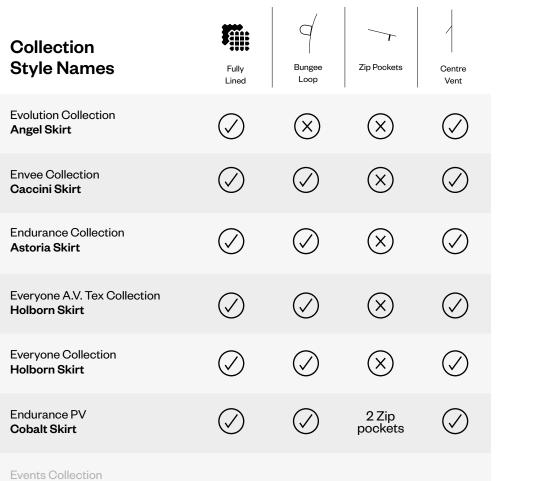

# Ladies Trousers

Price Level Scale

Low

\*

room through the waist and leg.

| Collection<br>Style Names                      | Loop      |
|------------------------------------------------|-----------|
| Evolution Collection<br>Regent Trousers        | $\otimes$ |
| Envee Collection<br>Leon Trousers              | $\oslash$ |
| Endurance Collection<br>Chelsea Trousers *     | $\otimes$ |
| Everyone A.V. Tex Collection<br>Not available  |           |
| Everyone Collection<br>Finsbury Trousers       | $\oslash$ |
| Endurance PV<br><b>Not available</b>           |           |
| Events Collection<br>Not available             |           |
| Please note the Chelsea trouser has belt loops |           |