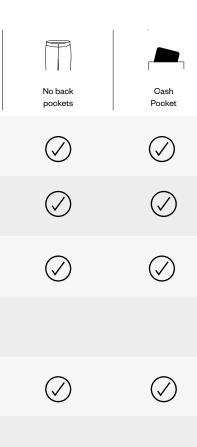

# **Tailored Fit Trousers Style Features**

A classic fit means they also provide plenty of room through the waist and leg.

| the second se    |                   |                          |                  |               |
|--------------------------------------------------------------------------------------------------------------------|-------------------|--------------------------|------------------|---------------|
| Collection<br>Style Names                                                                                          | Half Top<br>Lined | 2 Jetted<br>Back Pockets | French<br>Bearer | Flat<br>Front |
| Evolution Collection<br>Soho Trousers                                                                              | $\oslash$         | $\bigtriangledown$       | $\oslash$        | $\bigcirc$    |
| Envee Collection<br>Wagner Trousers                                                                                | $\oslash$         | $\bigcirc$               | $\oslash$        | $\oslash$     |
| Endurance Collection<br>Not available                                                                              |                   |                          |                  |               |
| Everyone A.V. Tex Collection<br>Harrow                                                                             | $\oslash$         | $\bigcirc$               | $\oslash$        | $\oslash$     |
| Everyone Collection<br>Harrow<br>Also available with a flexible waistband<br>for extra comfort known as the Putney | $\oslash$         | $\bigcirc$               | $\oslash$        | $\oslash$     |
| Endurance PV<br>Tungsten Trousers                                                                                  | $\bigcirc$        | $\bigcirc$               | $\oslash$        | $\bigcirc$    |
| Events Collection<br>Olympia Trousers *                                                                            | $\bigcirc$        | $\oslash$                | $\oslash$        | $\bigcirc$    |

\*Please note the Olympia Trouser features a D ring on the waistband which is very handy for attaching till cards or ID cards.