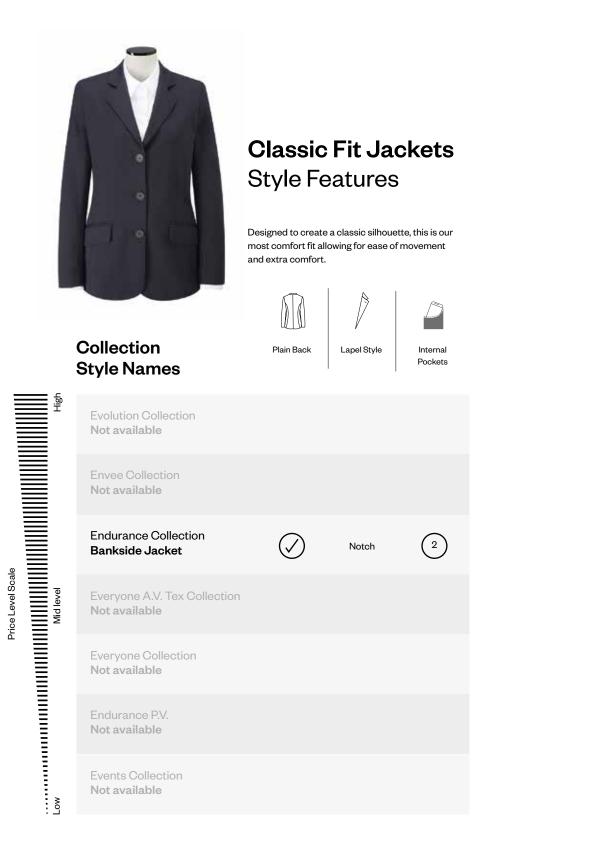

|           |                                              | <b>Style</b>                      | Featu          | <b>Ckets</b><br>Jres<br>slim silhouette, it i<br>, chest and waist. | s             |                     |
|-----------|----------------------------------------------|-----------------------------------|----------------|---------------------------------------------------------------------|---------------|---------------------|
|           | Collection<br>Style Names                    | کے۔<br>ایس<br>Button<br>Fastening | Lapel<br>Style | AMF Edge<br>Detailing                                               | Vent<br>Style | Internal<br>Pockets |
| H<br>High | Evolution Collection Tooting Jacket          | 2                                 | Peak           | $\bigotimes$                                                        | Centre        | 4                   |
|           | Envee Collection<br>Strauss Jacket           | 2                                 | Peak           | $\bigotimes$                                                        | Centre        | 4                   |
|           | Endurance Collection<br><b>Not available</b> |                                   |                |                                                                     |               |                     |
| Mid level | Everyone A.V. Tex Collection Not available   | on                                |                |                                                                     |               |                     |
|           | Everyone Collection<br>Aldgate Jacket        | 2                                 | Peak           | $\bigotimes$                                                        | Centre        | 4                   |
|           | Endurance P.V.<br><b>Not available</b>       |                                   |                |                                                                     |               |                     |
| Low       | Events Collection<br>Not available           |                                   |                |                                                                     |               |                     |