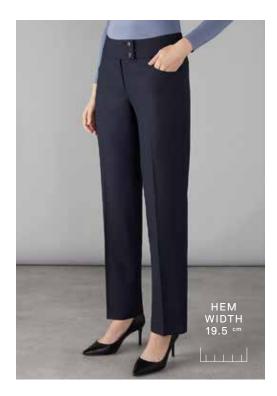

# **Tailored Fit Trousers Style Features**

A classic fit means they also provide plenty of room through the waist and leg.

| the second se    |                   |                          |                  |               |
|--------------------------------------------------------------------------------------------------------------------|-------------------|--------------------------|------------------|---------------|
| Collection<br>Style Names                                                                                          | Half Top<br>Lined | 2 Jetted<br>Back Pockets | French<br>Bearer | Flat<br>Front |
| Evolution Collection<br>Soho Trousers                                                                              | $\oslash$         | $\bigtriangledown$       | $\oslash$        | $\bigcirc$    |
| Envee Collection<br>Wagner Trousers                                                                                | $\oslash$         | $\bigcirc$               | $\oslash$        | $\oslash$     |
| Endurance Collection<br>Not available                                                                              |                   |                          |                  |               |
| Everyone A.V. Tex Collection<br>Harrow                                                                             | $\oslash$         | $\bigcirc$               | $\oslash$        | $\oslash$     |
| Everyone Collection<br>Harrow<br>Also available with a flexible waistband<br>for extra comfort known as the Putney | $\oslash$         | $\bigcirc$               | $\oslash$        | $\oslash$     |
| Endurance PV<br>Tungsten Trousers                                                                                  | $\bigcirc$        | $\bigcirc$               | $\oslash$        | $\bigcirc$    |
| Events Collection<br>Olympia Trousers *                                                                            | $\bigcirc$        | $\oslash$                | $\oslash$        | $\bigcirc$    |

\*Please note the Olympia Trouser features a D ring on the waistband which is very handy for attaching till cards or ID cards.