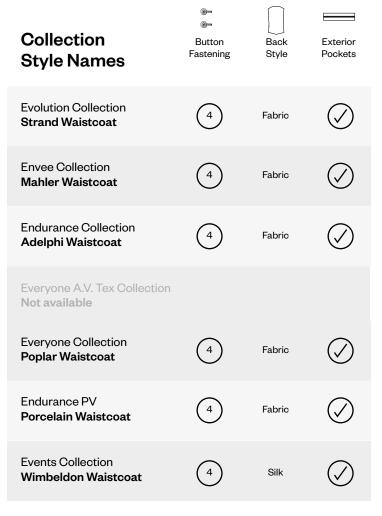

# Waistcoat Style Features

Designed to create a classic silhouette, it comes in a generous fit allowing for comfort and ease of movement.

 $\left[ \right]$ 

### Collection St

| Collection<br>Style Names                         | Button<br>Fastening | Back<br>Style | Exterior<br>Pockets |
|---------------------------------------------------|---------------------|---------------|---------------------|
| Evolution Collection<br>Bond Waistcoat            | 5                   | Fabric        | $\oslash$           |
| Envee Collection<br>Sibelious Waistcoat           | 5                   | Fabric        | $\oslash$           |
| Endurance Collection<br><b>Ritz Waistcoat</b>     | 5                   | Fabric        | $\oslash$           |
| Everyone A.V. Tex Collection <b>Not available</b> |                     |               |                     |
| Everyone Collection<br>Borough Waistcoat          | 5                   | Fabric        | $\oslash$           |
| Endurance PV<br><b>Boron Waistcoat</b>            | 5                   | Fabric        | $\oslash$           |
| Events Collection Oval Waistcoat                  | 5                   | Silk          | $\oslash$           |