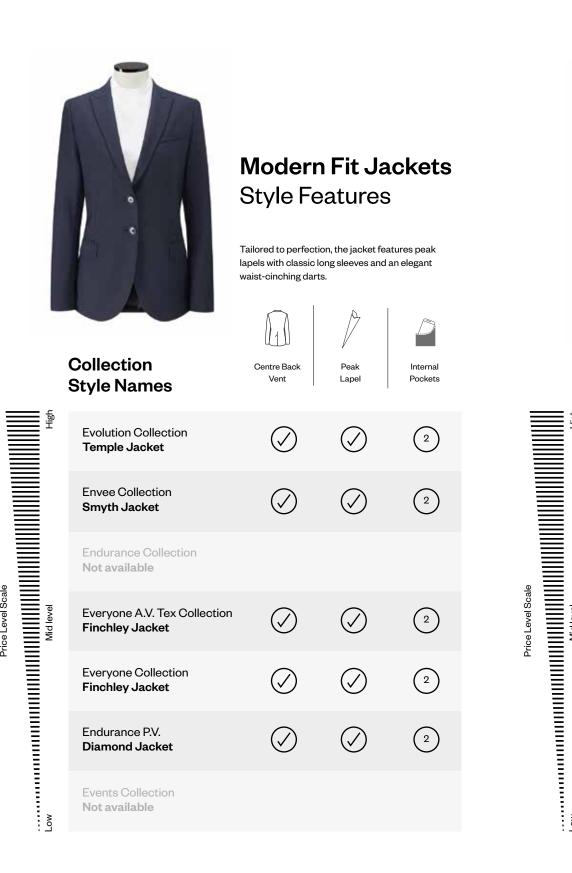

# **Cropped Jackets** Style Features

Tailored to perfection, the jacket features peak lapels with classic long sleeves and an elegant waist-cinching darts.

Peak Lapel

#### 