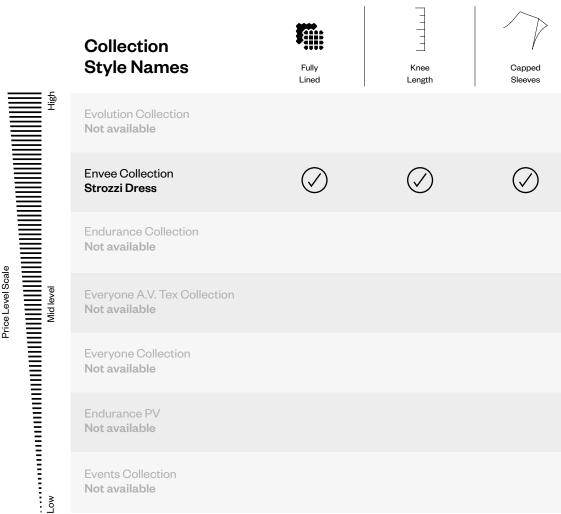

# Shoulder Dart Dress Style Features

to flatter any figure.

Ē

Fully

Lined

 $\bigcirc$ 

 $\bigcirc$ 

 $\bigcirc$ 

Collection **Style Names** 

**Evolution Collection** Sloane Dress

**Envee Collection** Schumann Dress

Price Level Scale

Endurance Collection Not available

Everyone A.V. Tex Collection Not available

**Everyone Collection** Primrose Dress

Endurance PV Not available

**Events** Collection Not available

Boasting a fitted style and dart detailing designed