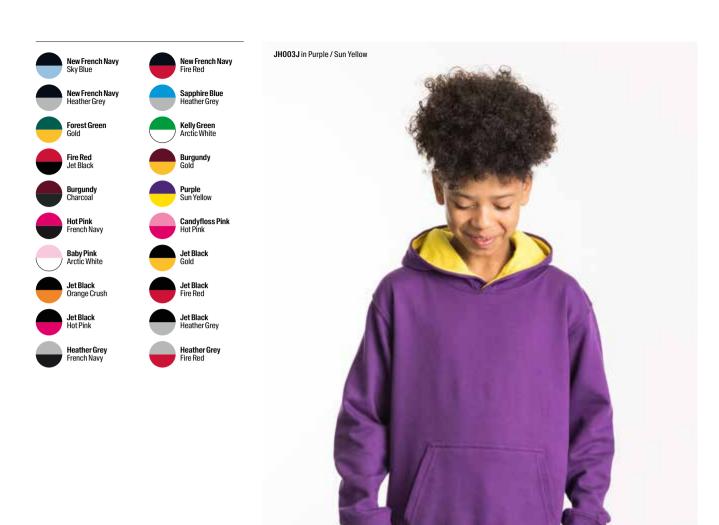

3J Kids Varsity Hoodie          | 124 |
| JH004J Kids Electric Hoodie         | 125 |
| JH006J Kids Sports Polyester Hoodie | 126 |
| JH009J Kids Baseball Hoodie         | 127 |
| JH014J Kids Camo Hoodie New Style   | 128 |
| JH030J Kids AWDis Sweat New Colour  | 130 |
| JH043J Kids Varsity Jacket          | 132 |
| JH050J Kids Zoodie                  | 133 |
| JH051J Kids Urban Varsity Zoodie    | 134 |
| JH053J Kids Varsity Zoodie          | 135 |
| JH072J Kids Cuffed Jogpants         | 136 |
| JH074J Kids Tapered Track Pant      | 137 |
| JH200 Drawcords in a Tube           | 138 |





- Double fabric hood
- Twin needle stitching detail
- No drawcords to comply to EU regulation

#### Specification

- 80% ringspun cotton 20% polyester
- 280gsm

# JH001J xxs-xL New Colour Kids Hoodie





- Twin needle stitching detail
- Double fabric hood with contrast inner
- No drawcords to comply with EU regulation

#### Specification

- 80% ringspun cotton 20% polyester
- 280gsm

# JH003J xs-xL Kids Varsity Hoodie





- Vibrant eye-catching colours
- Twin needle stitching detail
- No drawcords to comply with EU regulation

#### Specification

• 80% polyester 20% ringspun cotton

125

• 280gsm

# JH004J xs-xL Kids Electric Hoodie

Just Hoods<sup>\*</sup>





- Sporty fit
- Twin needle stitching detail
- Three panel double fabric hood
- Straight hem
- No drawcords to comply with EU regulation

#### Specification

- 100% polyester
- 200gsm

# JH006J xs-xL Kids Sports Polyester Hoodie







- Twin needle stitching detail
- Contrast raglan sleeves
- Double fabric hood
- No drawcords to