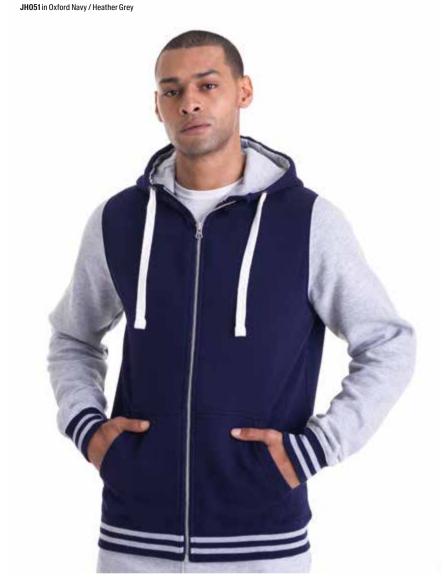

Zoodie        | 92  |
| JH052 Chunky Zoodie               | 94  |
| JH053 Varsity Zoodie              | 96  |
| JH055 Girlie Zoodie               | 98  |
| JH056 Girlie Cropped Zoodie       | 100 |
| JH057 Sleeveless Zoodie           | 10  |
| JH058 Heather Zoodie              | 10: |
| JH059 Retro Zoodie                | 103 |
| JH063 Baseball Zoodie New Colour  | 10- |
| JH066 Sports Polyester Zoodie     | 100 |
| JH068 Space Blend Zoodie          | 108 |
| JH150 Graduate Heavyweight Zoodie | 110 |





- Self-fabric covered main zip
- Twin needle stitching detail
- Double fabric hood

#### Specification

- 80% ringspun cotton 20% polyester
- 280gsm
- Kids' sizes pg. 133

### JH050 S-5XL\* New Colours Zoodie

\*All colours available in S-XXL available in 5XL on selected colours.









- 3 panel fabric hood with contrast single jersey fabric inner
- Metal YKK zipper and puller with chin protector

#### Specification

• 70% Ringspun Cotton /30% Polyester

93

- 330gsm
- Kids' sizes
   pg. 134

## JH051 S-XXL **Urban Varsity Zoodie**





- Side panels for stylish fit
- Brass zip covered with chunky rib detail
- Overlock stitching detail throughout
- Double fabric hood with heather grey waffle fabric inner

#### Specification

- 80% ringspun cotton 20% polyester
- 400gsm

## JH052 S-XXL Chunky Zoodie









- Twin needle stitching detail
- Double fabric hood with contrast inner

#### Specification

• 80% Ringspun Cotton 20% Polyester

97

- 280gsm
- Kids' sizes pg. 135

## JH053 s-xxL Varsity Zoodie







- Girlie fit
- $\bullet \ Covered \ main \ plastic \ zip$
- $\b