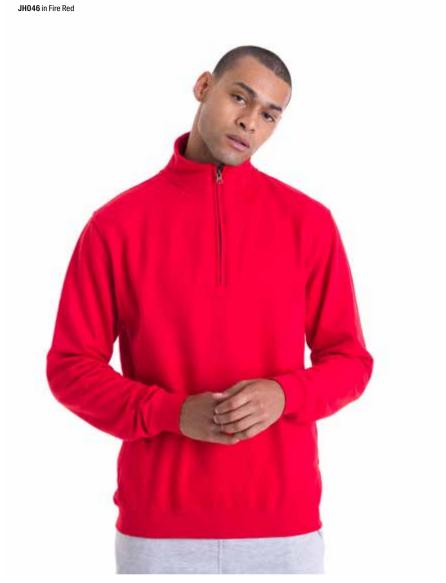

ication

- 80% ringspun cotton 20% polyester
- 280gsm

# JH035 XXS-XL New Style Girlie Cropped Sweat









JH038 in Heather Grey / New French Navy



### Key Features

- Crew neck sweat
- Colour block design
- Modern contrast panelling • Stylish fit

### Specification

• 80% ringspun cotton 20% polyester

69

• 280gsm

### JH038 XS-XXL New Style

### **Colour Block Sweat**





- Lightweight crew neck sweat
- Slim fit
- Soft feel lightweight fabric
- Set in sleeves
- Stitched V detail at neck

### Specification

- 52% ringspun cotton 48% polyester
- 225gsm

## JH040 S-XXL Heather Sweat







- Lightweight crew neck sweat
- Girlie fit
- Soft feel lightweight fabric
- Set in sleeves

#### Specification

- 52% ringspun cotton 48% polyester
- 225gsm

## JH045 XS-XL Girlie Heather Sweat





- 1/4 zip neck
- Metal YKK zipper and puller

#### Specification

- 80% ringspun cotton 20% polyester
- 280gsm

## JH046 S-XXL Sophomore 1/4 Zip Sweat

73





- Full covered zip
- Front pockets
- Metal YKK zipper and puller

#### Specification

- 80% ringspun cotton 20% polyester
- 280gsm

## JH047 S-XXL Fresher Full Zip Sweat





- Washed effect
- Soft touch
- Set in sleeves
- Twin needle stitching detail
- Stylish fit

#### Specification

• 55% ringspun cotton 45% polyester

75

• 280gsm

### JH093 xs-3xL Washed Sweat





- Heavyweight sweat
- Twin needle stitching detail
- Raglan sleeves

#### Specification

- 70% ringspun cotton 30% polyester
- 330gsm

## JH130 XS-3XL

## **Graduate Heavyweight Sweat**





### **Jackets**

| JH041 College Jacket         | 80 |
|------------------