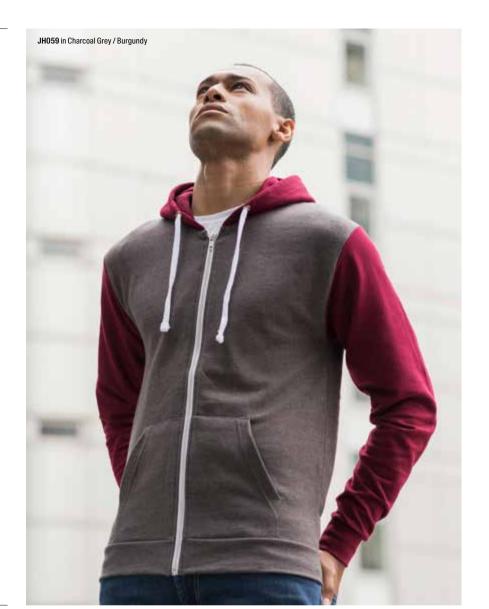

pecification

• 80% Ringspun Cotton 20% Polyester

99

• 280gsm

## JH055 XS-XL Girlie Zoodie







- Zipped cropped hoodie with metal YKK zip
- Girlie f
- Twin needle stitching detail
- Double fabric hood

#### Specification

- 80% ringspun cotton 20% polyester
- 280gsm

## JH056 XXS-L Girlie Cropped Zoodie





- Sleeveless zipped hoodie with metal YKK zip
- Twin needle stitching detail
- Double fabric hood
- Hanging loop at back neck

#### Specification

• 80% Ringspun Cotton 20% Polyester

101

• 280gsm

### JH057 S-XXL Sleeveless Zoodie





- Soft feel lightweight full zip hoodie with YKK metal zip
- $\bullet \; \text{Slim fit}$
- Twin needle stitching detail
- Double fabric hood

#### Specification

- 52% Ringspun Cotton 48% Polyester
- 225gsm

### JH058 xs-xxL Heather Zoodie







- Full zip hoodie with metal YKK zip
- Slim fit
- Twin needle stitching detail
- Double fabric hood

#### Specification

- 80% ringspun cotton 20% polyester
- 280gsm

## JH059 XS-XXL Retro Zoodie







- Twin needle stitching detail
- Double fabric hood
- YKK Plastic zip

#### Specification

• 80% Ringspun Cotton 20% Polyester

105

• 280gsm

## JH063 S-XXL New Colour Baseball Zoodie





- Sporty fit
- Full zip hoodie with contrast plastic zip
- Twin needle stitching detail
- Raglan sleeves with contrast panel
- Three panel hood with contrast inner

#### Specification

- 100% polyester
- 200gsm

## JH066 S-3XL Sports Polyester Zoodie











- Full zip front zoodie with plastic zip
- Modern fit
- Heavyweight
- Double fabric hood
- All over marl effect fabric

#### Specification

• 6