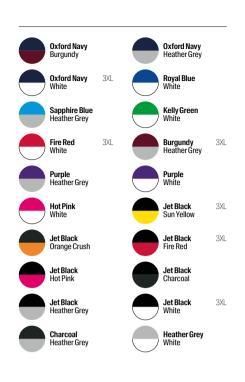

spun cotton 30% polyester
- 330gsm

## JH130 XS-3XL

## **Graduate Heavyweight Sweat**





### **Jackets**

| JH041 College Jacket         | 80 |
|------------------------------|----|
| JH042 Letterman Jacket       | 81 |
| JH043 Varsity Jacket         | 82 |
| JH043F Girlie Varsity Jacket | 84 |
| JH049 Varsity Puffer Jacket  | 86 |





- Knitted collar, cuffs and waistband with stripe details
- Welt pockets
- Hanging loop at back neck

#### Specification

- 80% ringspun cotton 20% polyester
- 280gsm

# JH041 xs-xxL College Jacket







- Faux leather sleeves
- Welt pockets with faux leather trim
- Hanging loop at back neck

#### Specification

• 70% Ringspun Cotton/30% Polyester (Body) 100% PU Leather (Sleeves)

81

• 330gsm (Body) 265gsm (Sleeves)

### JH042 xs-3xL Letterman Jacket





- Welt contrast pockets
- Hanging loop at back neck
- Taped back neck

#### Specification

- 70% ringspun cotton 30% polyester
- 330gsm
- Women's sizes pg. 84
- Kids' sizes pg. 132

## JH043 XS-3XL\* **Varsity Jacket**

\*All colours available in XS-XXL available in 3XL on selected colours.









- Girlie fit
- Welt contrast pockets
- Hanging loop at back neck

#### Specification

- 70% Ringspun Cotton 30% Polyester
- 330gsm
- Men's sizes
   pg. 82
- Kids' sizespg. 132

85

## JH043F xs-xL **Girlie Varsity Jacket**







- Contrast set in sleeves
- Fully lined
- Zipped side pockets

#### Specification

- Shell: 100% Polyester Pongee, A/C coated 240T Lining: 100% Polyester taffeta 190T
- 80gsm

# JH049 xs-xxL **Varsity Puffer Jacket**





## **Zoodies**

| JH050 Zoodie New Colours