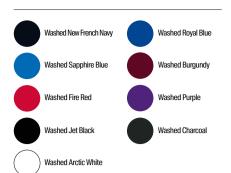

Grey)
- 280gsm

# JH019 S-XXL **Distressed Hoodie**









- Heavyweight hoodie
- Twin needle stitching detail
- Three panel double fabric hood
- Thumb holes in the cuffs
- Hidden MP3/phone pocket inside kangaroo pouch pocket with small opening for ear phone cord feed
- Hidden ear phone loops
- V Neck insert detail
- Hanging loop at back neck
- Locker patch

### Specification

- 70% ringspun cotton 30% polyester
- 330gsm

### JH020 S-XXL Street Hoodie

Just Hoods





- Heavyweight hoodie
- Cross over neck detail
   Twin people stitching detail
- $\bullet \ \mathsf{Twin} \ \mathsf{needle} \ \mathsf{stitching} \ \mathsf{detail}$
- Three panel double fabric hood
- Thumb holes in the cuffs

### Specification

- 70% ringspun cotton 30% polyester
- 330gsm

## JH021 s-xxL Cross Neck Hoodie







- Washed effect
- $\bullet \ \mathsf{Soft} \ \mathsf{touch}$
- Twin needle stitching detail
- Double fabric hood

### Specification

- 55% ringspun cotton 45% polyester
- 280gsm

## JH090 xs-3xL Washed Hoodie





- Pull over hoodie
- Side panels for stylish fit
- $\bullet \ \mathsf{Overlock} \ \mathsf{stitching} \ \mathsf{detail} \ \mathsf{throughout}$
- Double fabric hood with heather grey waffle fabric inner
- Side pockets

### Specification

• 80% ringspun cotton 20% polyester

47

• 400gsm

# JH100 xs-xxL Chunky Hoodie





- Heavyweight hoodie
- Twin needle stitching detail
- 3 panel fabric hood with single jersey fabric inner

### Specification

- 70% ringspun cotton 30% polyester
- 330gsm

### **JH101** XS-3XL

### **Graduate Heavyweight Hoodie**









JH103 in Heather Grey