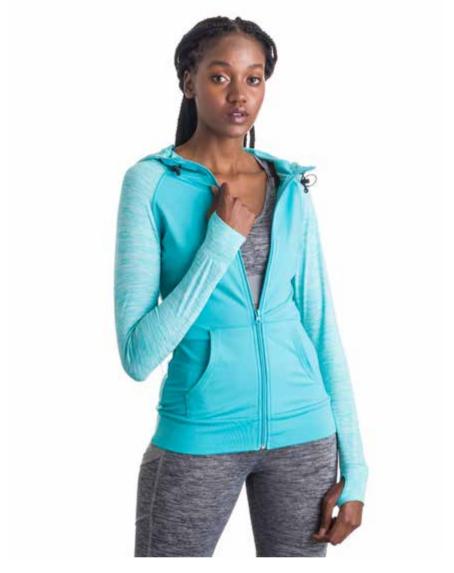

ports fit
- Maximum print area front and back
- Mesh lined hood with drawcords
- Set in sleeves
- $\bullet$  Ribbed hem and cuffs
- $\bullet$  Zip at centre front
- Front body pockets with contrast jet
- Simple tear off label makes it perfect for re-branding

### Specification

- 100% polyester
- 220gsm

55

### JC061 S-XXL

### **Cool Retro Track Zoodie**









- Dual weight blended polyester fabric
- Raglan sleeves
- Contrast melange sleeves
- Active fit
- Scooped hem at back
- Wicking quick dry fabric
- Attached adjustable hood
- Kangaroo pocket • Full front zip
- Thumb-holes

### Specification

- Contrast: 92% polyester, 8% elastane Body: 89% polyester, 11% elastane
- 210gsm Sleeves, 240gsm Body

### JC057 S-XXL

### Men's Cool Contrast Zoodie







JC058 in Ocean / Ocean Melange



### **Key Features**

- Dual weight blended polyester fabric
- Raglan sleeves
- Contrast melange sleeves
- Active fit
- Scooped hem at back
- Wicking quick dry fabric
- Attached adjustable hood Kangaroo pocket
- Full front zip
- Thumb-holes

### Specification

- Contrast: 92% polyester, 8% elastane Body: 89% polyester, 11% elastane
- 210gsm Sleeves, 240gsm Body

### JC058 XS-XL

### **Girlie Cool Contrast Zoodie**

57

Just Hoods



### EA040 in Ink Blue



### **Key Features**

- 70% Regenerated Pre Consumer Cotton
- French Terry
- Set in sleeves
- Angled cuff details
- Ribbed collar, cuffs and hem • Taped neck
- Front kangaroo pocket
- No hood drawcord
- Size label only for easy re-branding

### Specification

- 70% regenerated cotton\* 30% polyester
- 260gsm
- \* All our regenerated c