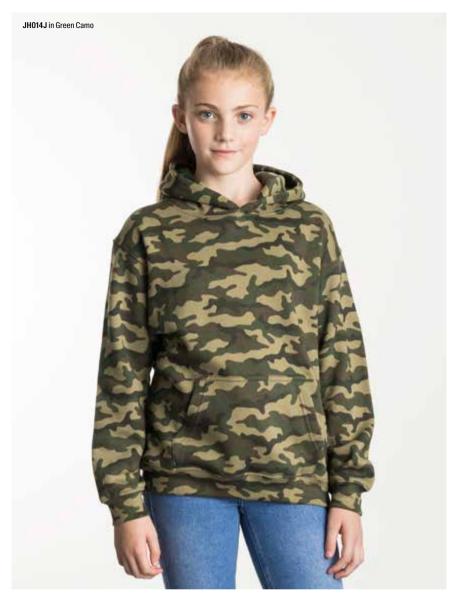

80% ringspun cotton 20% polyester
- 280gsm

# JH003J xs-xL Kids Varsity Hoodie





- Vibrant eye-catching colours
- Twin needle stitching detail
- No drawcords to comply with EU regulation

#### Specification

• 80% polyester 20% ringspun cotton

125

• 280gsm

# JH004J xs-xL Kids Electric Hoodie

Just Hoods<sup>\*</sup>





- Sporty fit
- Twin needle stitching detail
- Three panel double fabric hood
- Straight hem
- No drawcords to comply with EU regulation

#### Specification

- 100% polyester
- 200gsm

# JH006J xs-xL Kids Sports Polyester Hoodie







- Twin needle stitching detail
- Contrast raglan sleeves
- Double fabric hood
- No drawcords to comply with EU regulation

#### Specification

• 80% ringspun cotton 20% polyester

127

• 280gsm

# JH009J xs-xL Kids Baseball Hoodie







- Twin needle stitching detail
- Classic all over camouflage print design
- Double fabric hood
- No drawcords to comply with EU regulation

#### Specification

- 70% ringspun cotton 30% polyester
- 280gsm

# JH014J xs-xL New Style Kids Camo Hoodie









- 26 great colours
- Set in sleeves
- Stylish fit

#### Specification

• 80% ringspun cotton 20% polyester

131

• 280gsm

# JH030J xs-xl New Colour Kids AWDis Sweat



- Welt contrast pockets
- Taped back neck
- Hanging loop at back neck

#### Specification

- 70% ringspun cotton 30% polyester
- 330gsm

# JH043J XS-XL **Kids Varsity Jacket**





- Self-fabric covered main zip
- Twin needle stitching detail
- Double fabric hood
- No drawcords to comply with EU regulation

#### Specification

- 80% ringspun cotton 20% polyester
- 280gs