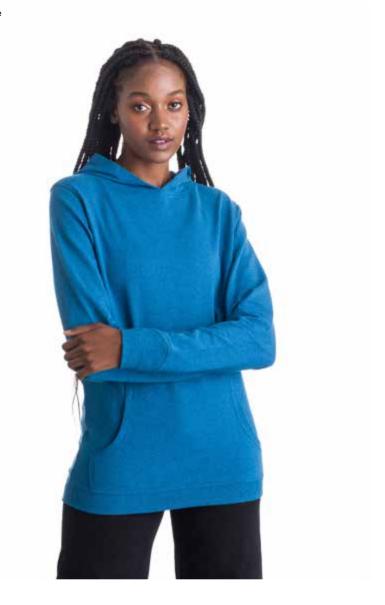

t
- Scooped hem at back
- Wicking quick dry fabric
- Attached adjustable hood
- Kangaroo pocket • Full front zip
- Thumb-holes

### Specification

- Contrast: 92% polyester, 8% elastane Body: 89% polyester, 11% elastane
- 210gsm Sleeves, 240gsm Body

### JC057 S-XXL

### Men's Cool Contrast Zoodie







JC058 in Ocean / Ocean Melange



### **Key Features**

- Dual weight blended polyester fabric
- Raglan sleeves
- Contrast melange sleeves
- Active fit
- Scooped hem at back
- Wicking quick dry fabric
- Attached adjustable hood Kangaroo pocket
- Full front zip
- Thumb-holes

### Specification

- Contrast: 92% polyester, 8% elastane Body: 89% polyester, 11% elastane
- 210gsm Sleeves, 240gsm Body

### JC058 XS-XL

### **Girlie Cool Contrast Zoodie**

57

Just Hoods



### EA040 in Ink Blue



### **Key Features**

- 70% Regenerated Pre Consumer Cotton
- French Terry
- Set in sleeves
- Angled cuff details
- Ribbed collar, cuffs and hem • Taped neck
- Front kangaroo pocket
- No hood drawcord
- Size label only for easy re-branding

### Specification

- 70% regenerated cotton\* 30% polyester
- 260gsm
- \* All our regenerated cotton is made from 100% pre-consumer waste

### EA040 XS-XXL Lusaka Regen Hoody

### EAO41 XS-XXL

### **Corcovado Organic Hoody**



Navy



Jet Black



Heather Grey

#### **Key Features**

- Inner Fleece
- Peached face
- Angled cuff details
   Ribbed collar, cuffs and hem
- Taped neck
- Front kangaroo pocket
- No hood drawcord
- Fashion fit
- Size label for easy re-branding

#### Specification

- 100% organic cotton
- 270gsm



### EA051 XS-XXL

### **Oka