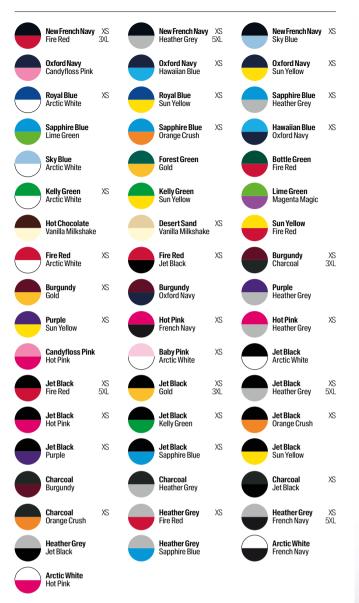

(Smoke colours)
- 280gsm
- Women's sizes pg. 10
- Kids' sizes pg. 122

## JH001 XS-5XL\* New Colours **College Hoodie**

\*All colours available in XS-3XL available in 5XL on selected colours.



### **New Core Colours 2020**

**Ink Blue** 

**Dusty Blue** 

**Combat Green** 

**Caramel Toffee** 

**Dusty Purple** 

**Deep Black** 









- 31 great colours
- Girlie fit
- Twin needle stitching detail
- Double fabric hood

#### Specification

- 80% ringspun cotton 20% polyester
- 280gsm

11

- Men's sizespg. 6
- Kids' sizes pg. 122

## JH001F xs-xxl New Colour Girlie College Hoodie





- Twin needle stitching detail
- 3 panel double fabric hood
  Soft feel peached cotton faced fabric

#### Specification

- 80% ringspun cotton 20% polyester
- 280gsm

## JH002 xs-xxL SupaSoft Hoodie









- Twin needle stitching detail
- . Double fabric hood with contrast inner
- · Contrast flat lace drawcords

#### Specification

• 80% ringspun cotton 20% polyester

JH003 in Heather Grey / Fire Red

- Kids' sizes pg. 124
- 280gsm

15

### JH003 XS-5XL\* **Varsity Hoodie**

\*All colours available in S-XXL - available in XS, 3XL and 5XL on selected colours.







- Vibrant eye-catching colours
- Twin needle stitching detailFlat lace drawcords

#### Specification

- 80% polyester 20% ringspun cotton
- 280gsm
- Kids' sizes pg. 125

## JH004 S-XXL **Electric Hoodie**





- Girlie fit
- Twin needle stitching detail
- Three panel double fabric hood

#### Specification

- 80% ringspun cotton 20% polyester
- 280gsm

17

## JH005 xs-xL Girlie Longline Hoodie





- Sporty fit
- Twin needle st