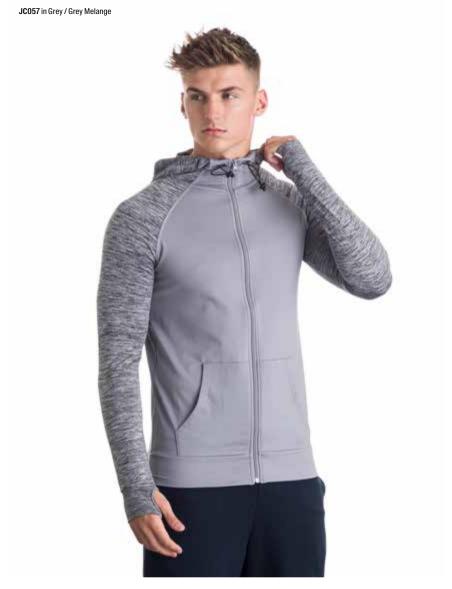

tch for ease of movement
- Unique cross back styling
- Attached two panel hood
- Cropped length
- Flattering dropped curved hem at front
- Simple tearout label, perfect for re-branding
- Wicking quick dry fabric
- Self fabric cuffs and hem
- Flat lock stitching
- UPF 40+ UV protection

### Specification

- 60% polyester 35% cotton 5% elastane
- 240gsm

### JC054 S-XL New Style

### **Girlie Cross Back Hoodie**









- Relaxed sports fit
- Maximum print area front and back
- Mesh lined hood with drawcords
- Set in sleeves
- $\bullet$  Ribbed hem and cuffs
- $\bullet$  Zip at centre front
- Front body pockets with contrast jet
- Simple tear off label makes it perfect for re-branding

### Specification

- 100% polyester
- 220gsm

55

### JC061 S-XXL

### **Cool Retro Track Zoodie**









- Dual weight blended polyester fabric
- Raglan sleeves
- Contrast melange sleeves
- Active fit
- Scooped hem at back
- Wicking quick dry fabric
- Attached adjustable hood
- Kangaroo pocket • Full front zip
- Thumb-holes

### Specification

- Contrast: 92% polyester, 8% elastane Body: 89% polyester, 11% elastane
- 210gsm Sleeves, 240gsm Body

### JC057 S-XXL

### Men's Cool Contrast Zoodie







JC058 in Ocean / Ocean Melange



### **Key Features**

- Dual weight blended polyester fabric
- Raglan sleeves
- Contrast melange sleeves
- Active fit
- Scooped hem at back
- Wicking quick dry fabric
- Attached adjustable hood Kangaroo pocket
- Full front zip
- Thumb-holes

### Specification

- Contrast: 92% polyester, 8% elastane Body: 89% polyester, 11% elastane
- 210gsm Sleeves, 240gsm Body