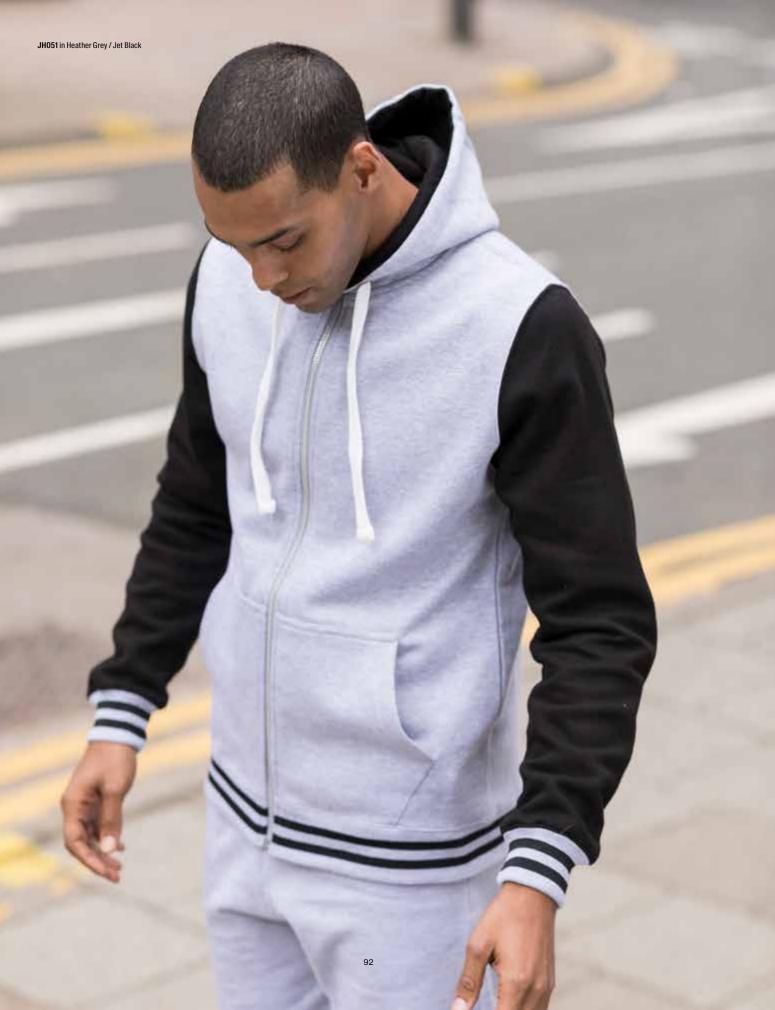

sity Zoodie        | 92  |
| JH052 Chunky Zoodie               | 94  |
| JH053 Varsity Zoodie              | 96  |
| JH055 Girlie Zoodie               | 98  |
| JH056 Girlie Cropped Zoodie       | 100 |
| JH057 Sleeveless Zoodie           | 10  |
| JH058 Heather Zoodie              | 10: |
| JH059 Retro Zoodie                | 103 |
| JH063 Baseball Zoodie New Colour  | 10- |
| JH066 Sports Polyester Zoodie     | 100 |
| JH068 Space Blend Zoodie          | 108 |
| JH150 Graduate Heavyweight Zoodie | 110 |





- Self-fabric covered main zip
- Twin needle stitching detail
- Double fabric hood

#### Specification

- 80% ringspun cotton 20% polyester
- 280gsm
- Kids' sizes pg. 133

### JH050 S-5XL\* New Colours Zoodie

\*All colours available in S-XXL available in 5XL on selected colours.









- 3 panel fabric hood with contrast single jersey fabric inner
- Metal YKK zipper and puller with chin protector

#### Specification

• 70% Ringspun Cotton /30% Polyester

93

- 330gsm
- Kids' sizes
   pg. 134

## JH051 S-XXL **Urban Varsity Zoodie**





- Side panels for stylish fit
- Brass zip covered with chunky rib detail
- Overlock stitching detail throughout
- Double fabric hood with heather grey waffle fabric inner

#### Specification

- 80% ringspun cotton 20% polyester
- 400gsm

## JH052 S-XXL Chunky Zoodie









- Twin needle stitching detail
- Double fabric hood with contrast inner

#### Specification

• 80% Ringspun Cotton 20% Polyester

97

- 280gsm
- Kids' sizes pg. 135

## JH053 s-xxL Varsity Zoodie







- Girlie fit
- $\bullet \ Covered \ main \ plastic \ zip$
-