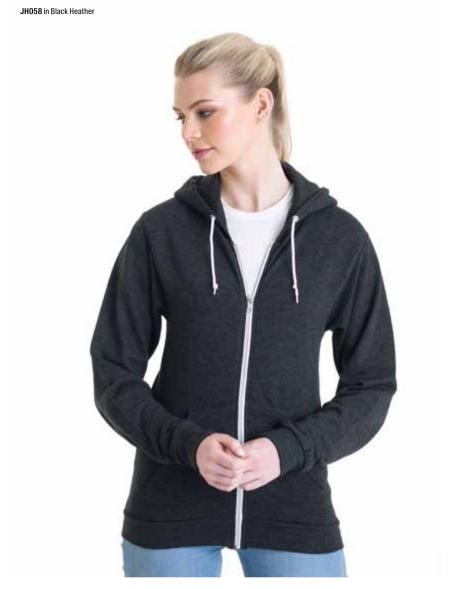

er

97

- 280gsm
- Kids' sizes pg. 135

## JH053 s-xxL Varsity Zoodie







- Girlie fit
- $\bullet \ Covered \ main \ plastic \ zip$
- $\bullet \ \mathsf{Twin} \ \mathsf{needle} \ \mathsf{stitching} \ \mathsf{detail}$
- Double fabric hood

#### Specification

• 80% Ringspun Cotton 20% Polyester

99

• 280gsm

## JH055 XS-XL Girlie Zoodie







- Zipped cropped hoodie with metal YKK zip
- Girlie f
- Twin needle stitching detail
- Double fabric hood

#### Specification

- 80% ringspun cotton 20% polyester
- 280gsm

## JH056 XXS-L Girlie Cropped Zoodie





- Sleeveless zipped hoodie with metal YKK zip
- Twin needle stitching detail
- Double fabric hood
- Hanging loop at back neck

#### Specification

• 80% Ringspun Cotton 20% Polyester

101

• 280gsm

### JH057 S-XXL Sleeveless Zoodie





- Soft feel lightweight full zip hoodie with YKK metal zip
- $\bullet \; \text{Slim fit}$
- Twin needle stitching detail
- Double fabric hood

#### Specification

- 52% Ringspun Cotton 48% Polyester
- 225gsm

### JH058 xs-xxL Heather Zoodie







- Full zip hoodie with metal YKK zip
- Slim fit
- Twin needle stitching detail
- Double fabric hood

#### Specification

- 80% ringspun cotton 20% polyester
- 280gsm

## JH059 XS-XXL Retro Zoodie







- Twin needle stitching detail
- Double fabric hood
- YKK Plastic zip

#### Specification

• 80% Ringspun Cotton 20% Polyester

105

• 280gsm

## JH063 S-XXL New Colour Baseball Zoodie





- Sporty fit
- Full zip hoodie with contrast plastic zip
- Twin needle stitching detail
- Raglan sleeves with contrast panel
- Three panel hood with contrast