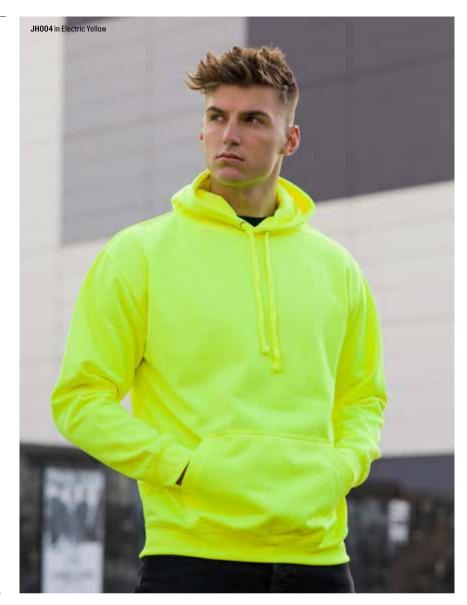

lie fit
- Twin needle stitching detail
- Double fabric hood

#### Specification

- 80% ringspun cotton 20% polyester
- 280gsm

11

- Men's sizespg. 6
- Kids' sizes pg. 122

## JH001F xs-xxl New Colour Girlie College Hoodie





- Twin needle stitching detail
- 3 panel double fabric hood
  Soft feel peached cotton faced fabric

#### Specification

- 80% ringspun cotton 20% polyester
- 280gsm

## JH002 xs-xxL SupaSoft Hoodie









- Twin needle stitching detail
- . Double fabric hood with contrast inner
- · Contrast flat lace drawcords

#### Specification

• 80% ringspun cotton 20% polyester

JH003 in Heather Grey / Fire Red

- Kids' sizes pg. 124
- 280gsm

15

### JH003 XS-5XL\* **Varsity Hoodie**

\*All colours available in S-XXL - available in XS, 3XL and 5XL on selected colours.







- Vibrant eye-catching colours
- Twin needle stitching detailFlat lace drawcords

#### Specification

- 80% polyester 20% ringspun cotton
- 280gsm
- Kids' sizes pg. 125

## JH004 S-XXL **Electric Hoodie**





- Girlie fit
- Twin needle stitching detail
- Three panel double fabric hood

#### Specification

- 80% ringspun cotton 20% polyester
- 280gsm

17

## JH005 xs-xL Girlie Longline Hoodie





- Sporty fit
- Twin needle stitching detail
- Double fabric hood

#### Specification

- 100% polyester
- 200gsm
- Kids' sizes pg. 126

## JH006 S-3XL New Colours Spectate Deliveration

## **Sports Polyester Hoodie**







- Slim fit T-shirt hoodie style
- Soft feel lightweight fabric
   Twin needle stitching detail

#### Specification

- 100% cotton 93% cotton / 7% viscose (Heather Grey) 60% c