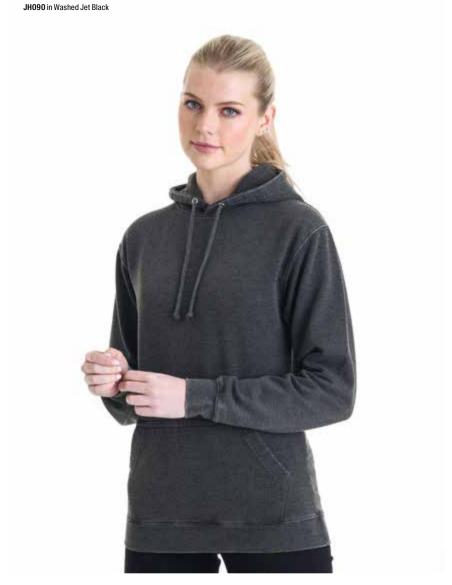

ey)
- 280gsm

# JH019 S-XXL **Distressed Hoodie**









- Heavyweight hoodie
- Twin needle stitching detail
- Three panel double fabric hood
- Thumb holes in the cuffs
- Hidden MP3/phone pocket inside kangaroo pouch pocket with small opening for ear phone cord feed
- Hidden ear phone loops
- V Neck insert detail
- Hanging loop at back neck
- Locker patch

### Specification

- 70% ringspun cotton 30% polyester
- 330gsm

### JH020 S-XXL Street Hoodie

Just Hoods





- Heavyweight hoodie
- Cross over neck detail
   Twin people stitching detail
- $\bullet \ \mathsf{Twin} \ \mathsf{needle} \ \mathsf{stitching} \ \mathsf{detail}$
- Three panel double fabric hood
- Thumb holes in the cuffs

### Specification

- 70% ringspun cotton 30% polyester
- 330gsm

## JH021 s-xxL Cross Neck Hoodie







- Washed effect
- $\bullet \ \mathsf{Soft} \ \mathsf{touch}$
- Twin needle stitching detail
- Double fabric hood

### Specification

- 55% ringspun cotton 45% polyester
- 280gsm

## JH090 xs-3xL Washed Hoodie





- Pull over hoodie
- Side panels for stylish fit
- $\bullet \ \mathsf{Overlock} \ \mathsf{stitching} \ \mathsf{detail} \ \mathsf{throughout}$
- Double fabric hood with heather grey waffle fabric inner
- Side pockets

### Specification

• 80% ringspun cotton 20% polyester

47

• 400gsm

# JH100 xs-xxL Chunky Hoodie





- Heavyweight hoodie
- Twin needle stitching detail
- 3 panel fabric hood with single jersey fabric inner

### Specification

- 70% ringspun cotton 30% polyester
- 330gsm

### **JH101** XS-3XL

### **Graduate Heavyweight Hoodie**









JH103 in Heather Grey /