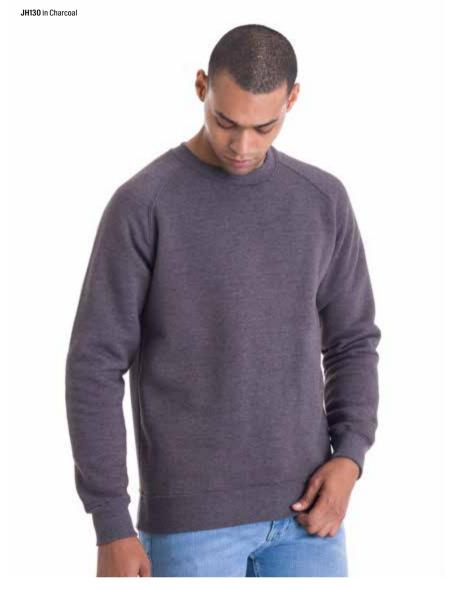

un cotton 48% polyester
- 225gsm

## JH040 S-XXL Heather Sweat







- Lightweight crew neck sweat
- Girlie fit
- Soft feel lightweight fabric
- Set in sleeves

#### Specification

- 52% ringspun cotton 48% polyester
- 225gsm

## JH045 XS-XL Girlie Heather Sweat





- 1/4 zip neck
- Metal YKK zipper and puller

#### Specification

- 80% ringspun cotton 20% polyester
- 280gsm

## JH046 S-XXL Sophomore 1/4 Zip Sweat

73





- Full covered zip
- Front pockets
- Metal YKK zipper and puller

#### Specification

- 80% ringspun cotton 20% polyester
- 280gsm

## JH047 S-XXL Fresher Full Zip Sweat





- Washed effect
- Soft touch
- Set in sleeves
- Twin needle stitching detail
- Stylish fit

#### Specification

• 55% ringspun cotton 45% polyester

75

• 280gsm

### JH093 xs-3xL Washed Sweat





- Heavyweight sweat
- Twin needle stitching detail
- Raglan sleeves

#### Specification

- 70% ringspun cotton 30% polyester
- 330gsm

## JH130 XS-3XL

## **Graduate Heavyweight Sweat**





### **Jackets**

| JH041 College Jacket         | 80 |
|------------------------------|----|
| JH042 Letterman Jacket       | 81 |
| JH043 Varsity Jacket         | 82 |
| JH043F Girlie Varsity Jacket | 84 |
| JH049 Varsity Puffer Jacket  | 86 |





- Knitted collar, cuffs and waistband with stripe details
- Welt pockets
- Hanging loop at back neck

#### Specification

- 80% ringspun cotton 20% polyester
- 280gsm

# JH041 xs-xxL College Jacket







- Faux leather sleeves
- Welt pockets with faux leather trim
- Hanging loop at back neck

#### Specification

• 70% Ringspun Cotton/30% Polyester (Body)