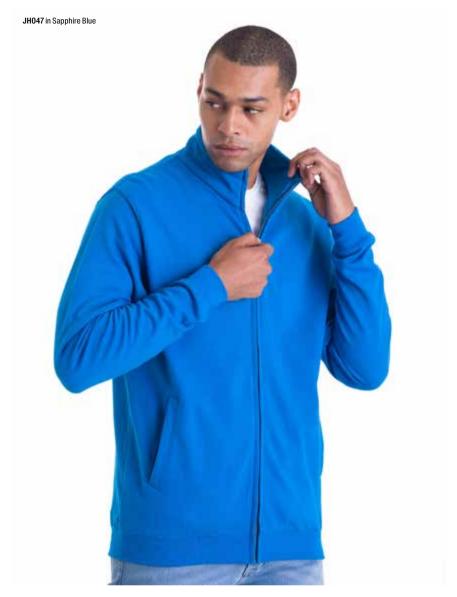

Features

- Crew neck sweat
- Colour block design
- Modern contrast panelling • Stylish fit

### Specification

• 80% ringspun cotton 20% polyester

69

• 280gsm

### JH038 XS-XXL New Style

### **Colour Block Sweat**





- Lightweight crew neck sweat
- Slim fit
- Soft feel lightweight fabric
- Set in sleeves
- Stitched V detail at neck

### Specification

- 52% ringspun cotton 48% polyester
- 225gsm

## JH040 S-XXL Heather Sweat







- Lightweight crew neck sweat
- Girlie fit
- Soft feel lightweight fabric
- Set in sleeves

#### Specification

- 52% ringspun cotton 48% polyester
- 225gsm

## JH045 XS-XL Girlie Heather Sweat





- 1/4 zip neck
- Metal YKK zipper and puller

#### Specification

- 80% ringspun cotton 20% polyester
- 280gsm

## JH046 S-XXL Sophomore 1/4 Zip Sweat

73





- Full covered zip
- Front pockets
- Metal YKK zipper and puller

#### Specification

- 80% ringspun cotton 20% polyester
- 280gsm

## JH047 S-XXL Fresher Full Zip Sweat





- Washed effect
- Soft touch
- Set in sleeves
- Twin needle stitching detail
- Stylish fit

#### Specification

• 55% ringspun cotton 45% polyester

75

• 280gsm

### JH093 xs-3xL Washed Sweat





- Heavyweight sweat
- Twin needle stitching detail
- Raglan sleeves

#### Specification

- 70% ringspun cotton 30% polyester
- 330gsm

## JH130 XS-3XL

## **Graduate Heavyweight Sweat**





### **Jackets**

| JH041 College Jacket         | 80 |
|------------------------------|----|
| JH042 Letterman Jacket       | 81 |
| JH043 Varsity Jacket         | 82 |
| JH043F Girlie Varsity Jacket | 84 |
| JH049 Varsity Puffer Jack