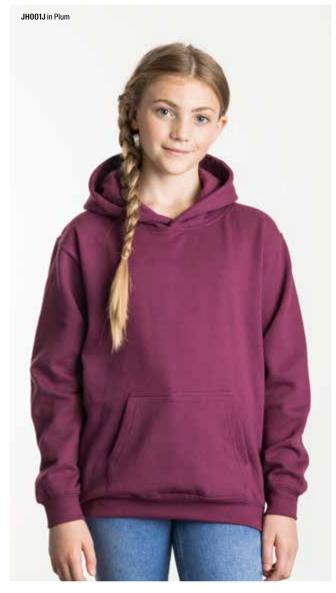

# Specification

- 70% ringspun cotton 30% polyester
- 330gsm

# JH080 S-XXL Campus Shorts



## **Kids**

| JH001J Kids Hoodie New Colour       | 122 |
|-------------------------------------|-----|
| JH003J Kids Varsity Hoodie          | 124 |
| JH004J Kids Electric Hoodie         | 125 |
| JH006J Kids Sports Polyester Hoodie | 126 |
| JH009J Kids Baseball Hoodie         | 127 |
| JH014J Kids Camo Hoodie New Style   | 128 |
| JH030J Kids AWDis Sweat New Colour  | 130 |
| JH043J Kids Varsity Jacket          | 132 |
| JH050J Kids Zoodie                  | 133 |
| JH051J Kids Urban Varsity Zoodie    | 134 |
| JH053J Kids Varsity Zoodie          | 135 |
| JH072J Kids Cuffed Jogpants         | 136 |
| JH074J Kids Tapered Track Pant      | 137 |
| JH200 Drawcords in a Tube           | 138 |





- Double fabric hood
- Twin needle stitching detail
- No drawcords to comply to EU regulation

#### Specification

- 80% ringspun cotton 20% polyester
- 280gsm

# JH001J xxs-xL New Colour Kids Hoodie





- Twin needle stitching detail
- Double fabric hood with contrast inner
- No drawcords to comply with EU regulation

#### Specification

- 80% ringspun cotton 20% polyester
- 280gsm

# JH003J xs-xL Kids Varsity Hoodie





- Vibrant eye-catching colours
- Twin needle stitching detail
- No drawcords to comply with EU regulation

#### Specification

• 80% polyester 20% ringspun cotton

125

• 280gsm

# JH004J xs-xL Kids Electric Hoodie

Just Hoods<sup>\*</sup>





- Sporty fit
- Twin needle stitching detail
- Three panel double fabric hood
- Straight hem
- No drawcords to comply with EU