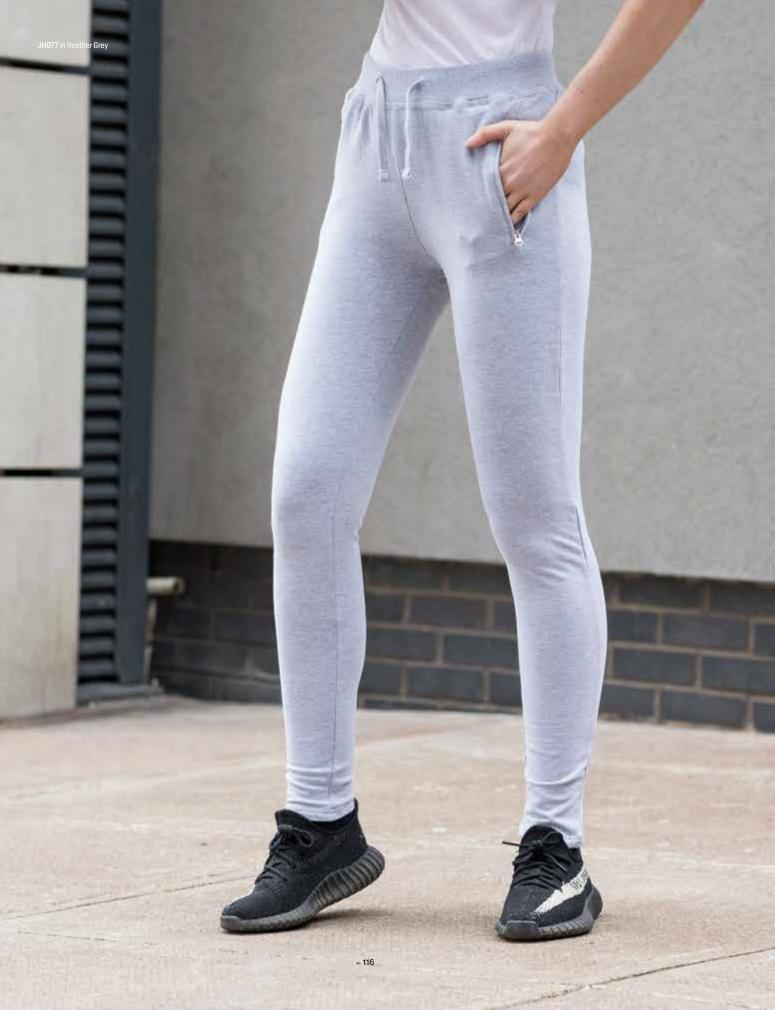

- Heavyweight zoodie
- Plastic YKK zipper and puller with chin protector

#### Specification

- 70% ringspun cotton 30% polyester
- 330gsm

# **JH150** XS-3XL

# **Graduate Heavyweight Zoodie**





## **Pants/Shorts**

| JH074 Tapered Track Pant New Colour | 114 |
|-------------------------------------|-----|
| JH077 Girlie Tapered Track Pant     | 116 |
| JH072 College Cuffed Jogpants       | 118 |
| JH073 Dropped Crotch Jogpants       | 118 |
| JH080 Campus Shorts                 | 119 |





- Modern tapered slim fit
- Front pockets
- Elasticated waistband with outer drawcords

#### Specification

- 80% ringspun cotton / 20% polyester 70% ringspun cotton / 30% polyester (Green Camo)
- 280gsm

- Women's sizes pg. 116
- Kids' sizespg. 137

# JH074 S-XXL New Colour Tapered Track Pant









- Modern tapered slim fit
- Front pockets with YKK zips
- Elasticated waistband with outer drawcords

#### Specification

- 96% ringspun cotton 4% elastane
- 280gsm
- Men's sizes
   pg. 114
- Kids' sizes pg. 137

117

# JH077 XS-XL Girlie Tapered Track Pant

## JH072 S-XXL

## **College Cuffed Jogpants**



New French Navy

**Heather Grey** 



Jet Black



Charcoal

#### **Key Features**

- Elasticated waist with white inner drawcords
- Side pockets

#### Specification

- 80% ringspun cotton 20% polyester
- 280gsm
- Kids' sizes pg. 136



## **JH073** S-XL **Dropped Crotch Jogpants**



New French Navy



Jet Black



Heather Grey

#### **Key Features**

- Slim fit
- Dropped crotch style jogpants
- Front pockets with YKK zips

#### Specification

- 80% ringspun cotton 20% polyester