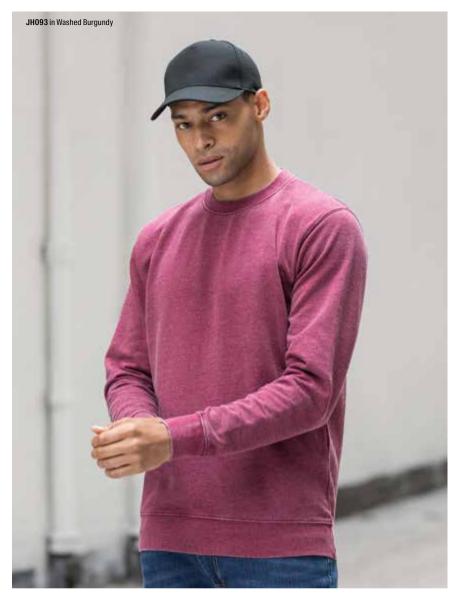

S-XXL New Style

### **Colour Block Sweat**





- Lightweight crew neck sweat
- Slim fit
- Soft feel lightweight fabric
- Set in sleeves
- Stitched V detail at neck

### Specification

- 52% ringspun cotton 48% polyester
- 225gsm

## JH040 S-XXL Heather Sweat







- Lightweight crew neck sweat
- Girlie fit
- Soft feel lightweight fabric
- Set in sleeves

#### Specification

- 52% ringspun cotton 48% polyester
- 225gsm

## JH045 XS-XL Girlie Heather Sweat





- 1/4 zip neck
- Metal YKK zipper and puller

#### Specification

- 80% ringspun cotton 20% polyester
- 280gsm

## JH046 S-XXL Sophomore 1/4 Zip Sweat

73





- Full covered zip
- Front pockets
- Metal YKK zipper and puller

#### Specification

- 80% ringspun cotton 20% polyester
- 280gsm

## JH047 S-XXL Fresher Full Zip Sweat





- Washed effect
- Soft touch
- Set in sleeves
- Twin needle stitching detail
- Stylish fit

#### Specification

• 55% ringspun cotton 45% polyester

75

• 280gsm

### JH093 xs-3xL Washed Sweat





- Heavyweight sweat
- Twin needle stitching detail
- Raglan sleeves

#### Specification

- 70% ringspun cotton 30% polyester
- 330gsm

## JH130 XS-3XL

## **Graduate Heavyweight Sweat**





### **Jackets**

| JH041 College Jacket         | 80 |
|------------------------------|----|
| JH042 Letterman Jacket       | 81 |
| JH043 Varsity Jacket         | 82 |
| JH043F Girlie Varsity Jacket | 84 |
| JH049 Varsity Puffer Jacket  | 86 |





- Knitted collar, cuffs and waistband with stripe details
- Welt pockets
- Hanging loop at back neck

#### Specification

- 80% ringspun cotton 20% polyester
-