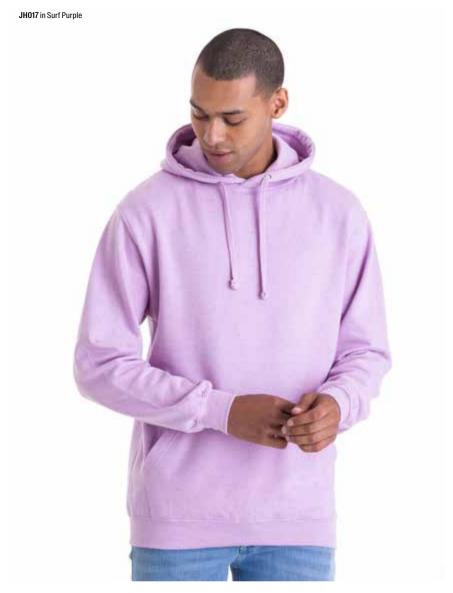

n/ 20% Polyester (Body) 80% Polyester/ 20% Ringspun Cotton (Hood Lining)
- 280gsm

## JH013 s-xxL Superbright Hoodie

















- Twin needle stitching detail
- Classic all over camouflage print design
- Double fabric hood

#### Specification

• 70% ringspun cotton 30% polyester

31

- 280gsm
- Kids' sizes pg. 128

## JH014 XS-XXL New Colour Camo Hoodie







- Girlie relaxed fit
- Longline cut design • Double fabric hood

#### Specification

- 80% ringspun cotton 20% polyester
- 280gsm

### JH015 xs-xxL Hoodie Dress











- Girlie relaxed fit
- Cropped cut with drop shoulder design
- Twin needle stitching detail
- Raw edge hem with cover stitching

### Specification

- 80% ringspun cotton 20% polyester
- 280gsm

## JH016 XXS-XL New Colours

## **Girlie Cropped Hoodie**

35





- Twin needle stitching detail
- Melange effect fabric
- Relaxed fit
- Double fabric hood

### Specification

- 80% ringspun cotton 20% polyester
- 280gsm

### JH017 xs-3xL Surf Hoodie











- Stripe design
- French terry • Relaxed fit
- Double fabric hood

### Specification

• 80% ringspun cotton / 20% polyester (navy stripe) 90% cotton / 10% viscose (heather grey stripe)

39

• 280gsm

### JH018 XS-XXL New Style

## **Nautical Stripe Hoodie**







- Distressed finish
- French Terry
- Double fabric hood

### Specification

- 80% ringspun cotton / 20% polyester (Jet Black) 70% cotton/ 27% polyester/ 3% viscose (Heather Grey)
- 280gsm

# JH019 S-XXL **Distressed Hoodie**









- Heavyweight hoodie
- Twin needle stitching detail
- Three panel double fabric hood
- Thumb holes in t