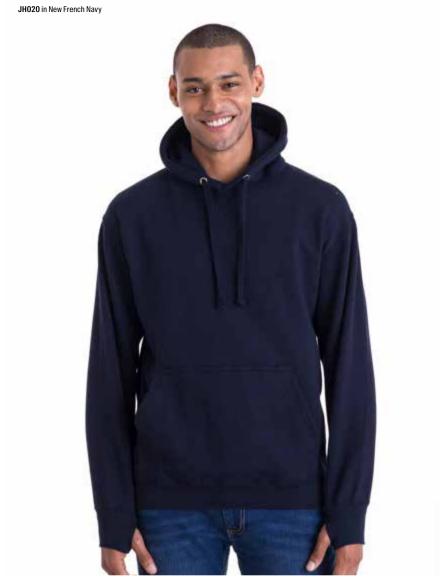

ringspun cotton 20% polyester
- 280gsm

## JH016 XXS-XL New Colours

## **Girlie Cropped Hoodie**

35





- Twin needle stitching detail
- Melange effect fabric
- Relaxed fit
- Double fabric hood

### Specification

- 80% ringspun cotton 20% polyester
- 280gsm

### JH017 xs-3xL Surf Hoodie











- Stripe design
- French terry • Relaxed fit
- Double fabric hood

### Specification

• 80% ringspun cotton / 20% polyester (navy stripe) 90% cotton / 10% viscose (heather grey stripe)

39

• 280gsm

### JH018 XS-XXL New Style

## **Nautical Stripe Hoodie**







- Distressed finish
- French Terry
- Double fabric hood

### Specification

- 80% ringspun cotton / 20% polyester (Jet Black) 70% cotton/ 27% polyester/ 3% viscose (Heather Grey)
- 280gsm

# JH019 S-XXL **Distressed Hoodie**









- Heavyweight hoodie
- Twin needle stitching detail
- Three panel double fabric hood
- Thumb holes in the cuffs
- Hidden MP3/phone pocket inside kangaroo pouch pocket with small opening for ear phone cord feed
- Hidden ear phone loops
- V Neck insert detail
- Hanging loop at back neck
- Locker patch

### Specification

- 70% ringspun cotton 30% polyester
- 330gsm

### JH020 S-XXL Street Hoodie

Just Hoods





- Heavyweight hoodie
- Cross over neck detail
   Twin people stitching detail
- $\bullet \ \mathsf{Twin} \ \mathsf{needle} \ \mathsf{stitching} \ \mathsf{detail}$
- Three panel double fabric hood
- Thumb holes in the cuffs

### Specification

- 70% ringspun cotton 30% polyester
- 330gsm

## JH021 s-xxL Cross Neck Hoodie







- Washed effect
- $\bullet \ \mathsf{Soft} \ \mathsf{to