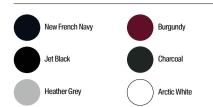

spun cotton 48% polyester
- 225gsm

## JH040 S-XXL Heather Sweat







- Lightweight crew neck sweat
- Girlie fit
- Soft feel lightweight fabric
- Set in sleeves

#### Specification

- 52% ringspun cotton 48% polyester
- 225gsm

## JH045 XS-XL Girlie Heather Sweat





- 1/4 zip neck
- Metal YKK zipper and puller

#### Specification

- 80% ringspun cotton 20% polyester
- 280gsm

## JH046 S-XXL Sophomore 1/4 Zip Sweat

73





- Full covered zip
- Front pockets
- Metal YKK zipper and puller

#### Specification

- 80% ringspun cotton 20% polyester
- 280gsm

## JH047 S-XXL Fresher Full Zip Sweat





- Washed effect
- Soft touch
- Set in sleeves
- Twin needle stitching detail
- Stylish fit

#### Specification

• 55% ringspun cotton 45% polyester

75

• 280gsm

### JH093 xs-3xL Washed Sweat





- Heavyweight sweat
- Twin needle stitching detail
- Raglan sleeves

#### Specification

- 70% ringspun cotton 30% polyester
- 330gsm

## JH130 XS-3XL

## **Graduate Heavyweight Sweat**





### **Jackets**

| JH041 College Jacket         | 80 |
|------------------------------|----|
| JH042 Letterman Jacket       | 81 |
| JH043 Varsity Jacket         | 82 |
| JH043F Girlie Varsity Jacket | 84 |
| JH049 Varsity Puffer Jacket  | 86 |





- Knitted collar, cuffs and waistband with stripe details
- Welt pockets
- Hanging loop at back neck

#### Specification

- 80% ringspun cotton 20% polyester
- 280gsm

# JH041 xs-xxL College Jacket







- Faux leather sleeves
- Welt pockets with faux leather trim
- Hanging loop at back neck

#### Specification

• 70% Ringspun Cotton/30% Polyester (Bod