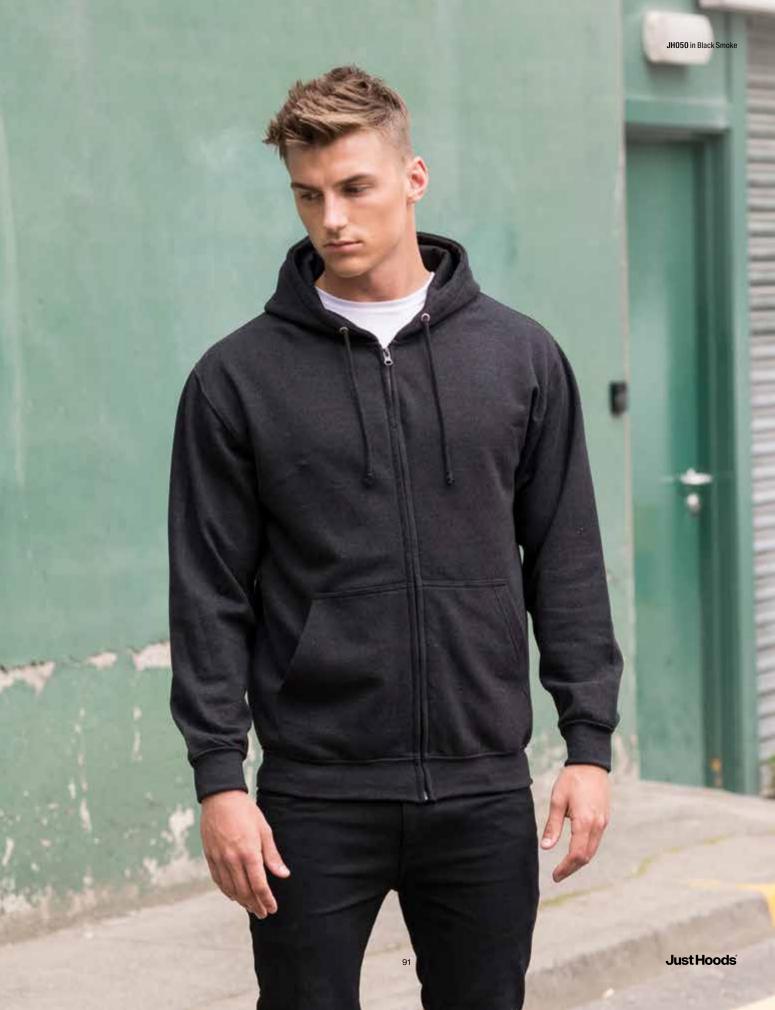

arsity Zoodie        | 92  |
| JH052 Chunky Zoodie               | 94  |
| JH053 Varsity Zoodie              | 96  |
| JH055 Girlie Zoodie               | 98  |
| JH056 Girlie Cropped Zoodie       | 100 |
| JH057 Sleeveless Zoodie           | 10  |
| JH058 Heather Zoodie              | 10: |
| JH059 Retro Zoodie                | 103 |
| JH063 Baseball Zoodie New Colour  | 10- |
| JH066 Sports Polyester Zoodie     | 100 |
| JH068 Space Blend Zoodie          | 108 |
| JH150 Graduate Heavyweight Zoodie | 110 |





- Self-fabric covered main zip
- Twin needle stitching detail
- Double fabric hood

#### Specification

- 80% ringspun cotton 20% polyester
- 280gsm
- Kids' sizes pg. 133

### JH050 S-5XL\* New Colours Zoodie

\*All colours available in S-XXL available in 5XL on selected colours.









- 3 panel fabric hood with contrast single jersey fabric inner
- Metal YKK zipper and puller with chin protector

#### Specification

• 70% Ringspun Cotton /30% Polyester

93

- 330gsm
- Kids' sizes
   pg. 134

## JH051 S-XXL **Urban Varsity Zoodie**





- Side panels for stylish fit
- Brass zip covered with chunky rib detail
- Overlock stitching detail throughout
- Double fabric hood with heather grey waffle fabric inner

#### Specification

- 80% ringspun cotton 20% polyester
- 400gsm

## JH052 S-XXL Chunky Zoodie









- Twin needle stitching detail
- Double fabric hood with contrast inner

#### Specification

• 80% Ringspun Cotton 20% Polyester

97

- 280gsm
- Kids' sizes pg. 135

## JH053 s-xxL Varsity Zoodie







- Girlie fit
- $\bullet \ Covered \ main \ plastic \ zip$