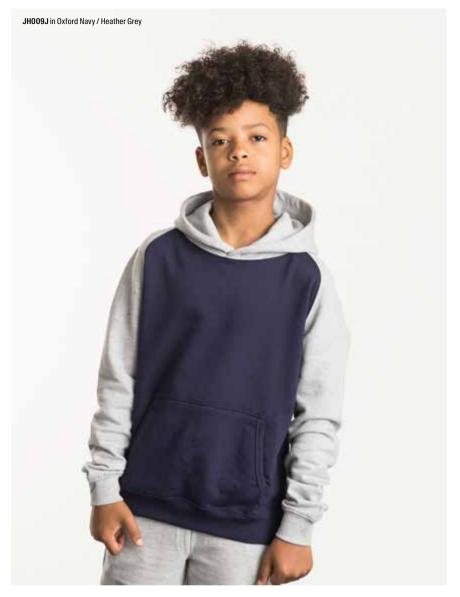

ication

- 80% ringspun cotton 20% polyester
- 280gsm

# JH001J xxs-xL New Colour Kids Hoodie





- Twin needle stitching detail
- Double fabric hood with contrast inner
- No drawcords to comply with EU regulation

#### Specification

- 80% ringspun cotton 20% polyester
- 280gsm

# JH003J xs-xL Kids Varsity Hoodie





- Vibrant eye-catching colours
- Twin needle stitching detail
- No drawcords to comply with EU regulation

#### Specification

• 80% polyester 20% ringspun cotton

125

• 280gsm

# JH004J xs-xL Kids Electric Hoodie

Just Hoods<sup>\*</sup>





- Sporty fit
- Twin needle stitching detail
- Three panel double fabric hood
- Straight hem
- No drawcords to comply with EU regulation

#### Specification

- 100% polyester
- 200gsm

# JH006J xs-xL Kids Sports Polyester Hoodie







- Twin needle stitching detail
- Contrast raglan sleeves
- Double fabric hood
- No drawcords to comply with EU regulation

#### Specification

• 80% ringspun cotton 20% polyester

127

• 280gsm

# JH009J xs-xL Kids Baseball Hoodie







- Twin needle stitching detail
- Classic all over camouflage print design
- Double fabric hood
- No drawcords to comply with EU regulation

#### Specification

- 70% ringspun cotton 30% polyester
- 280gsm

# JH014J xs-xL New Style Kids Camo Hoodie









- 26 great colours
- Set in sleeves
- Stylish fit

#### Specification

• 80% ringspun cotton 20% polyester

131

• 280gsm

# JH030J xs-xl New Colour Kids AWDis Sweat



- Welt contrast pockets
- Taped back neck
- Hanging loop at back neck

#### Specification

- 70% ringspun cotton 30% polyester
- 330gs