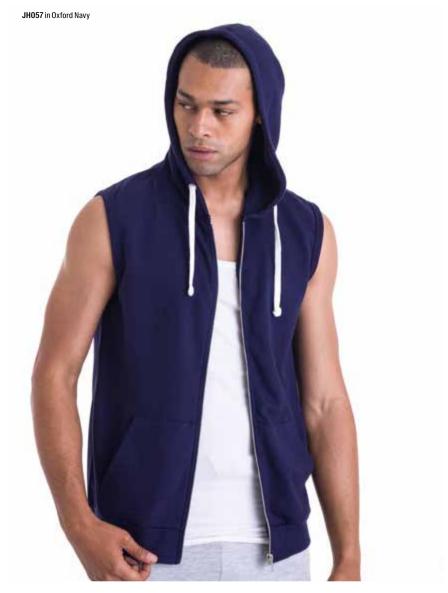

inner

#### Specification

- 80% ringspun cotton 20% polyester
- 400gsm

## JH052 S-XXL Chunky Zoodie









- Twin needle stitching detail
- Double fabric hood with contrast inner

#### Specification

• 80% Ringspun Cotton 20% Polyester

97

- 280gsm
- Kids' sizes pg. 135

## JH053 s-xxL Varsity Zoodie







- Girlie fit
- $\bullet \ Covered \ main \ plastic \ zip$
- $\bullet \ \mathsf{Twin} \ \mathsf{needle} \ \mathsf{stitching} \ \mathsf{detail}$
- Double fabric hood

#### Specification

• 80% Ringspun Cotton 20% Polyester

99

• 280gsm

## JH055 XS-XL Girlie Zoodie







- Zipped cropped hoodie with metal YKK zip
- Girlie f
- Twin needle stitching detail
- Double fabric hood

#### Specification

- 80% ringspun cotton 20% polyester
- 280gsm

## JH056 XXS-L Girlie Cropped Zoodie





- Sleeveless zipped hoodie with metal YKK zip
- Twin needle stitching detail
- Double fabric hood
- Hanging loop at back neck

#### Specification

• 80% Ringspun Cotton 20% Polyester

101

• 280gsm

### JH057 S-XXL Sleeveless Zoodie





- Soft feel lightweight full zip hoodie with YKK metal zip
- $\bullet \; \text{Slim fit}$
- Twin needle stitching detail
- Double fabric hood

#### Specification

- 52% Ringspun Cotton 48% Polyester
- 225gsm

### JH058 xs-xxL Heather Zoodie







- Full zip hoodie with metal YKK zip
- Slim fit
- Twin needle stitching detail
- Double fabric hood

#### Specification

- 80% ringspun cotton 20% polyester
- 280gsm

## JH059 XS-XXL Retro Zoodie







- Twin needle stitching detail
- Double fabric hood
- YKK Plastic zip

#### Specification

• 80% Ringspun Cot