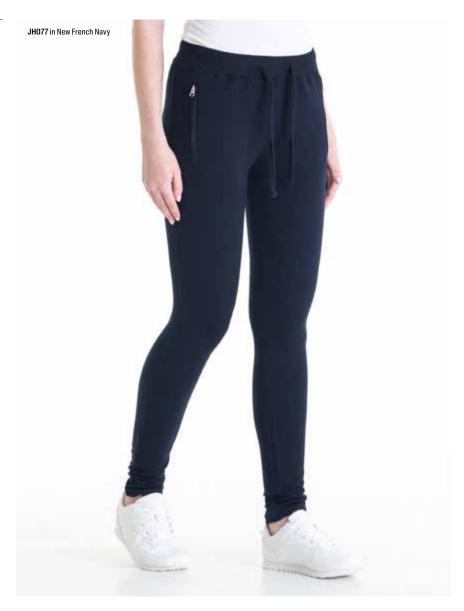

eavyweight zoodie
- Plastic YKK zipper and puller with chin protector

#### Specification

- 70% ringspun cotton 30% polyester
- 330gsm

# **JH150** XS-3XL

# **Graduate Heavyweight Zoodie**





## **Pants/Shorts**

| JH074 Tapered Track Pant New Colour | 114 |
|-------------------------------------|-----|
| JH077 Girlie Tapered Track Pant     | 116 |
| JH072 College Cuffed Jogpants       | 118 |
| JH073 Dropped Crotch Jogpants       | 118 |
| JH080 Campus Shorts                 | 119 |





- Modern tapered slim fit
- Front pockets
- Elasticated waistband with outer drawcords

#### Specification

- 80% ringspun cotton / 20% polyester 70% ringspun cotton / 30% polyester (Green Camo)
- 280gsm

- Women's sizes pg. 116
- Kids' sizespg. 137

# JH074 S-XXL New Colour Tapered Track Pant









- Modern tapered slim fit
- Front pockets with YKK zips
- Elasticated waistband with outer drawcords

#### Specification

- 96% ringspun cotton 4% elastane
- 280gsm
- Men's sizes
   pg. 114
- Kids' sizes pg. 137

117

# JH077 XS-XL Girlie Tapered Track Pant

## JH072 S-XXL

## **College Cuffed Jogpants**



New French Navy

**Heather Grey** 



Jet Black



Charcoal

#### **Key Features**

- Elasticated waist with white inner drawcords
- Side pockets

#### Specification

- 80% ringspun cotton 20% polyester
- 280gsm
- Kids' sizes pg. 136



## **JH073** S-XL **Dropped Crotch Jogpants**



New French Navy



Jet Black



Heather Grey

#### **Key Features**

- Slim fit
- Dropped crotch style jogpants
- Front pockets with YKK zips

#### Specification

- 80% ringspun cotton 20% polyester
- 28