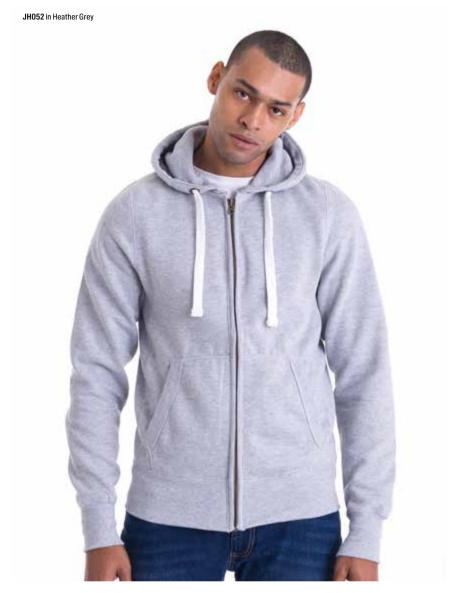

er Zoodie              | 10: |
| JH059 Retro Zoodie                | 103 |
| JH063 Baseball Zoodie New Colour  | 10- |
| JH066 Sports Polyester Zoodie     | 100 |
| JH068 Space Blend Zoodie          | 108 |
| JH150 Graduate Heavyweight Zoodie | 110 |





- Self-fabric covered main zip
- Twin needle stitching detail
- Double fabric hood

#### Specification

- 80% ringspun cotton 20% polyester
- 280gsm
- Kids' sizes pg. 133

### JH050 S-5XL\* New Colours Zoodie

\*All colours available in S-XXL available in 5XL on selected colours.









- 3 panel fabric hood with contrast single jersey fabric inner
- Metal YKK zipper and puller with chin protector

#### Specification

• 70% Ringspun Cotton /30% Polyester

93

- 330gsm
- Kids' sizes
   pg. 134

## JH051 S-XXL **Urban Varsity Zoodie**





- Side panels for stylish fit
- Brass zip covered with chunky rib detail
- Overlock stitching detail throughout
- Double fabric hood with heather grey waffle fabric inner

#### Specification

- 80% ringspun cotton 20% polyester
- 400gsm

## JH052 S-XXL Chunky Zoodie









- Twin needle stitching detail
- Double fabric hood with contrast inner

#### Specification

• 80% Ringspun Cotton 20% Polyester

97

- 280gsm
- Kids' sizes pg. 135

## JH053 s-xxL Varsity Zoodie







- Girlie fit
- $\bullet \ Covered \ main \ plastic \ zip$
- $\bullet \ \mathsf{Twin} \ \mathsf{needle} \ \mathsf{stitching} \ \mathsf{detail}$
- Double fabric hood

#### Specification

• 80% Ringspun Cotton 20% Polyester

99

• 280gsm

## JH055 XS-XL Girlie Zoodie







- Zipped cropped hoodie with metal YKK zip
- Gi