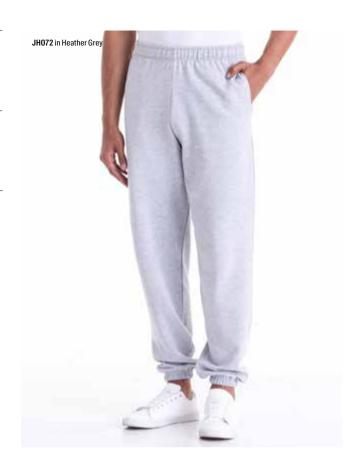

ticated waistband with outer drawcords

#### Specification

- 80% ringspun cotton / 20% polyester 70% ringspun cotton / 30% polyester (Green Camo)
- 280gsm

- Women's sizes pg. 116
- Kids' sizespg. 137

# JH074 S-XXL New Colour Tapered Track Pant









- Modern tapered slim fit
- Front pockets with YKK zips
- Elasticated waistband with outer drawcords

#### Specification

- 96% ringspun cotton 4% elastane
- 280gsm
- Men's sizes
   pg. 114
- Kids' sizes pg. 137

117

# JH077 XS-XL Girlie Tapered Track Pant

## JH072 S-XXL

## **College Cuffed Jogpants**



New French Navy

**Heather Grey** 



Jet Black



Charcoal

#### **Key Features**

- Elasticated waist with white inner drawcords
- Side pockets

#### Specification

- 80% ringspun cotton 20% polyester
- 280gsm
- Kids' sizes pg. 136



## **JH073** S-XL **Dropped Crotch Jogpants**



New French Navy



Jet Black



Heather Grey

#### **Key Features**

- Slim fit
- Dropped crotch style jogpants
- Front pockets with YKK zips

#### Specification

- 80% ringspun cotton 20% polyester
- 280gsm







- Heavyweight shorts
- Side pockets
- Single back patch pocket
- Deep rib waistband with flat cream drawcords

#### Specification

- 70% ringspun cotton 30% polyester
- 330gsm

# JH080 S-XXL Campus Shorts



## **Kids**

| JH001J Kids Hoodie New Colour       | 122 |
|-------------------------------------|-----|
| JH003J Kids Varsity Hoodie          | 124 |
| JH004J Kids Electric Hoodie         | 125 |
| JH006J Kids Sports Polyester Hoodie | 126 |
| JH009J Kids Baseball Hoodie         | 127 |
| JH014J Kids Camo Hoodie New Style