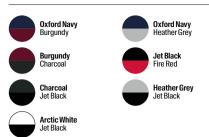

| 64 |
| JH036 Girlie Fashion Sweat           | 65 |
| JH035 Girlie Cropped Sweat New Style | 66 |
| JH038 Colour Block Sweat New Style   | 68 |
| JH040 Heather Sweat                  | 70 |
| JH045 Girlie Heather Sweat           | 72 |
| JH046 Sophomore ¼ Zip Sweat          | 73 |
| JH047 Fresher Full Zip Sweat         | 74 |
| JH093 Washed Sweat                   | 75 |
| JH130 Graduate Heavyweight Sweat     | 76 |

Just Hoods





- 40 great colours
- Set in sleeves
- Stylish fit
- Twin needle stitching detail

### Specification

- 80% ringspun cotton / 20% polyester 70% ringspun cotton / 30% polyester (Black Smoke)
- 280gsm
- Kids' sizes

pg. 130

## JH030 XS-5XL New Colour AWDis Sweat

\*All colours available in XS-XXL - available in 3XL and 5XL on selected colours.







- Twin needle stitching detail
- Retro stylish fit
- Contrast raglan sleeves

### Specification

- 80% ringspun cotton 20% polyester
- 280gsm

## JH033 s-xxL **Baseball Sweat**





- Twin needle stitching detail
- Scooped rib crew neck
- Girlie fit with dropped shoulder

### Specification

• 80% ringspun cotton 20% polyester

65

• 280gsm

## JH036 XS-XL Girlie Fashion Sweat

Just Hoods 5







- Girlie relaxed fit
- Crew neckline
- Cropped cut with drop shoulder design
- Twin needle stitching
- Raw edge hem with cover stitching

### Specification

- 80% ringspun cotton 20% polyester
- 280gsm

# JH035 XXS-XL New Style Girlie Cropped Sweat









JH038 in Heather Grey / New French Navy



### Key Features

- Crew neck sweat
- Colour block design
- Modern contrast panelling • Stylish