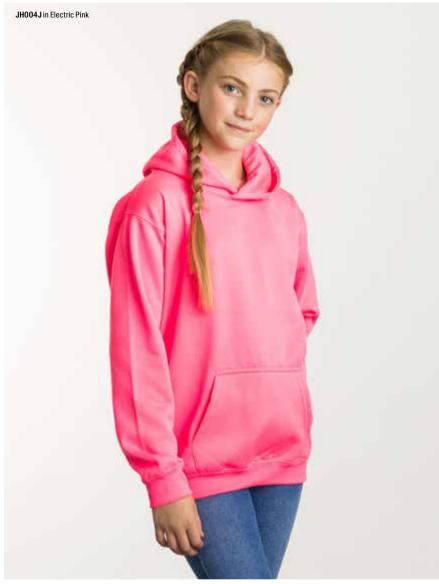

| JH030J Kids AWDis Sweat New Colour  | 130 |
| JH043J Kids Varsity Jacket          | 132 |
| JH050J Kids Zoodie                  | 133 |
| JH051J Kids Urban Varsity Zoodie    | 134 |
| JH053J Kids Varsity Zoodie          | 135 |
| JH072J Kids Cuffed Jogpants         | 136 |
| JH074J Kids Tapered Track Pant      | 137 |
| JH200 Drawcords in a Tube           | 138 |





- Double fabric hood
- Twin needle stitching detail
- No drawcords to comply to EU regulation

#### Specification

- 80% ringspun cotton 20% polyester
- 280gsm

# JH001J xxs-xL New Colour Kids Hoodie





- Twin needle stitching detail
- Double fabric hood with contrast inner
- No drawcords to comply with EU regulation

#### Specification

- 80% ringspun cotton 20% polyester
- 280gsm

# JH003J xs-xL Kids Varsity Hoodie





- Vibrant eye-catching colours
- Twin needle stitching detail
- No drawcords to comply with EU regulation

#### Specification

• 80% polyester 20% ringspun cotton

125

• 280gsm

# JH004J xs-xL Kids Electric Hoodie

Just Hoods<sup>\*</sup>





- Sporty fit
- Twin needle stitching detail
- Three panel double fabric hood
- Straight hem
- No drawcords to comply with EU regulation

#### Specification

- 100% polyester
- 200gsm

# JH006J xs-xL Kids Sports Polyester Hoodie







- Twin needle stitching detail
- Contrast raglan sleeves
- Double fabric hood
- No drawcords to comply with EU regulation

#### Specification

• 80% ringspun cotton 20% polyester

127

• 280gsm

# JH009J xs-xL Kids Baseball Hoodie







- Twin needle stitching detail
- Classic all over camouflage print design
- Doub