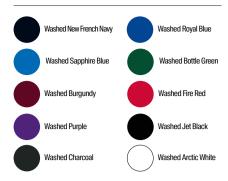

XS-XXL New Style

### **Colour Block Sweat**





- Lightweight crew neck sweat
- Slim fit
- Soft feel lightweight fabric
- Set in sleeves
- Stitched V detail at neck

### Specification

- 52% ringspun cotton 48% polyester
- 225gsm

## JH040 S-XXL Heather Sweat







- Lightweight crew neck sweat
- Girlie fit
- Soft feel lightweight fabric
- Set in sleeves

#### Specification

- 52% ringspun cotton 48% polyester
- 225gsm

## JH045 XS-XL Girlie Heather Sweat





- 1/4 zip neck
- Metal YKK zipper and puller

#### Specification

- 80% ringspun cotton 20% polyester
- 280gsm

## JH046 S-XXL Sophomore 1/4 Zip Sweat

73





- Full covered zip
- Front pockets
- Metal YKK zipper and puller

#### Specification

- 80% ringspun cotton 20% polyester
- 280gsm

## JH047 S-XXL Fresher Full Zip Sweat





- Washed effect
- Soft touch
- Set in sleeves
- Twin needle stitching detail
- Stylish fit

#### Specification

• 55% ringspun cotton 45% polyester

75

• 280gsm

### JH093 xs-3xL Washed Sweat





- Heavyweight sweat
- Twin needle stitching detail
- Raglan sleeves

#### Specification

- 70% ringspun cotton 30% polyester
- 330gsm

## JH130 XS-3XL

## **Graduate Heavyweight Sweat**





### **Jackets**

| JH041 College Jacket         | 80 |
|------------------------------|----|
| JH042 Letterman Jacket       | 81 |
| JH043 Varsity Jacket         | 82 |
| JH043F Girlie Varsity Jacket | 84 |
| JH049 Varsity Puffer Jacket  | 86 |





- Knitted collar, cuffs and waistband with stripe details
- Welt pockets
- Hanging loop at back neck

#### Specification

- 80% ringspun cotton 20% polyester