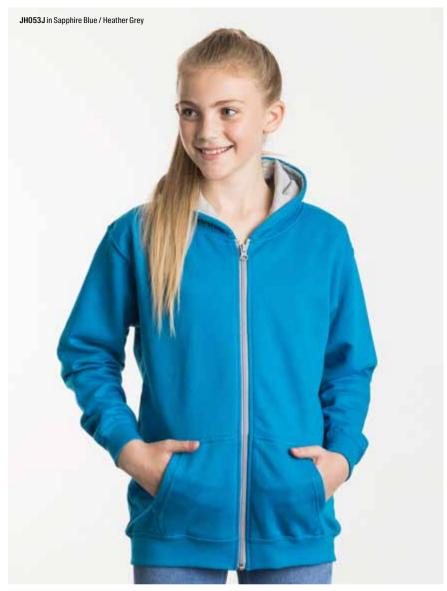

#### Specification

• 80% ringspun cotton 20% polyester

131

• 280gsm

# JH030J xs-xl New Colour Kids AWDis Sweat



- Welt contrast pockets
- Taped back neck
- Hanging loop at back neck

#### Specification

- 70% ringspun cotton 30% polyester
- 330gsm

# JH043J XS-XL **Kids Varsity Jacket**





- Self-fabric covered main zip
- Twin needle stitching detail
- Double fabric hood
- No drawcords to comply with EU regulation

#### Specification

- 80% ringspun cotton 20% polyester
- 280gsm

# JH050J xs-xL Kids Zoodie







- 3 panel fabric hood with contrast single jersey fabric inner
- Metal YKK zipper and puller with chin protector
- No drawcords to comply with EU regulation

#### Specification

- 70% ringspun cotton 30% polyester
- 330gsm

# JH051J XS-XL **Kids Urban Varsity Zoodie**





- Full zip hoodie with contrast YKK plastic zip
- Twin needle stitching detail
- Double fabric hood with contrast inner
- No drawcords to comply with EU regulation

#### Specification

• 80% ringspun cotton 20% polyester

135

• 280gsm

# JH053J xs-xL Kids Varsity Zoodie





Heather Grey



#### **Key Features**

- Side pockets
- Cuffed leg opening
- 1x1 rib waistband
- No drawcords to comply with EU regulation

#### Specification

- 80% ringspun cotton 20% polyester
- 280gsm

# JH072J S-XL Kids Cuffed Jogpants





- Side pockets
- Tapered leg with cuffs
- 1x1 rib waistband
- No drawcords to comply with EU regulation

#### Specification

- 80% ringspun cotton 20% polyester
- 280gsm

# JH074J XS-XL **Kids Tapered Track Pant**

137

Just Hoods<sup>\*</sup>

#### Electric Pack



#### Pin