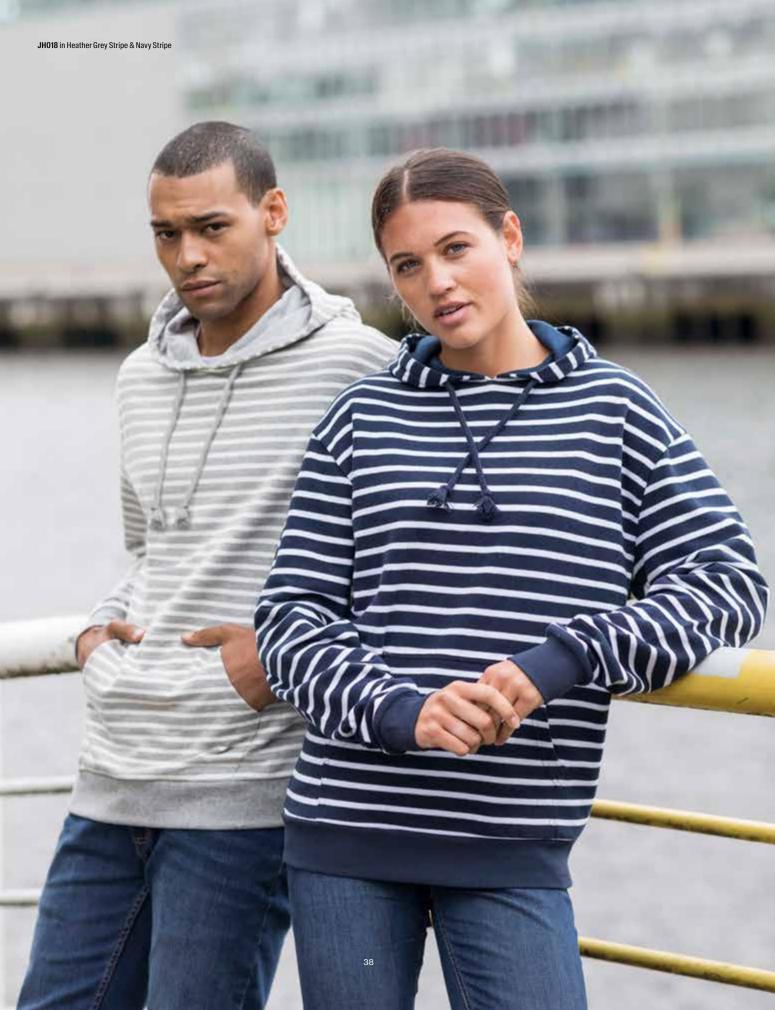

lage print design
- Double fabric hood

#### Specification

• 70% ringspun cotton 30% polyester

31

- 280gsm
- Kids' sizes pg. 128

## JH014 XS-XXL New Colour Camo Hoodie







- Girlie relaxed fit
- Longline cut design • Double fabric hood

#### Specification

- 80% ringspun cotton 20% polyester
- 280gsm

### JH015 xs-xxL Hoodie Dress











- Girlie relaxed fit
- Cropped cut with drop shoulder design
- Twin needle stitching detail
- Raw edge hem with cover stitching

### Specification

- 80% ringspun cotton 20% polyester
- 280gsm

## JH016 XXS-XL New Colours

## **Girlie Cropped Hoodie**

35





- Twin needle stitching detail
- Melange effect fabric
- Relaxed fit
- Double fabric hood

### Specification

- 80% ringspun cotton 20% polyester
- 280gsm

### JH017 xs-3xL Surf Hoodie











- Stripe design
- French terry • Relaxed fit
- Double fabric hood

### Specification

• 80% ringspun cotton / 20% polyester (navy stripe) 90% cotton / 10% viscose (heather grey stripe)

39

• 280gsm

### JH018 XS-XXL New Style

## **Nautical Stripe Hoodie**







- Distressed finish
- French Terry
- Double fabric hood

### Specification

- 80% ringspun cotton / 20% polyester (Jet Black) 70% cotton/ 27% polyester/ 3% viscose (Heather Grey)
- 280gsm

# JH019 S-XXL **Distressed Hoodie**









- Heavyweight hoodie
- Twin needle stitching detail
- Three panel double fabric hood
- Thumb holes in the cuffs
- Hidden MP3/phone pocket inside kangaroo pouch pocket with small opening for ear phone cord feed
- Hidden ear phone loops
- V Neck insert detail
- Hanging loop at back neck
- Locke