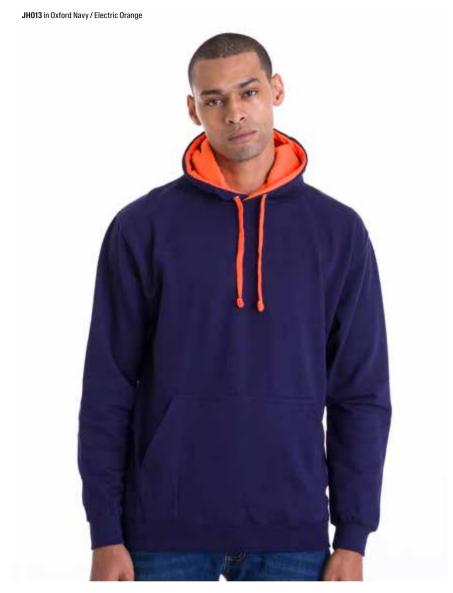

ail

#### Specification

• 52% ringspun cotton 48% polyester

21

• 225gsm

### JH008 S-XXL Heather Hoodie







- Twin needle stitching detail
- Contrast raglan sleeves and drawcords
- Contrast double fabric hood

#### Specification

• 80% ringspun cotton 20% polyester

23

- 280gsm
- Kids' sizes
   pg. 127

## JH009 S-XXL New Colours Baseball Hoodie

Just Hoods<sup>\*</sup>





- Twin needle stitching detail
- Two panel double fabric hood
- No pocket for maximum print surface area

#### Specification

- 80% ringspun cotton 20% polyester
- 280gsm

## JH011 xs-3xL **Epic Print Hoodie**









- Twin needle stitching detail
- Double fabric hood
- All over melange effect fabric

#### Specification

• 70% ringspun cotton 30% polyester

27

• 280gsm

## JH012 xs-xxL Cosmic Blend Hoodie





- Twin needle stitching detail
- Double fabric hood with contrast inner in electric colours

#### Specification

- 80% Ringspun Cotton/ 20% Polyester (Body) 80% Polyester/ 20% Ringspun Cotton (Hood Lining)
- 280gsm

## JH013 s-xxL Superbright Hoodie

















- Twin needle stitching detail
- Classic all over camouflage print design
- Double fabric hood

#### Specification

• 70% ringspun cotton 30% polyester

31

- 280gsm
- Kids' sizes pg. 128

## JH014 XS-XXL New Colour Camo Hoodie







- Girlie relaxed fit
- Longline cut design • Double fabric hood

#### Specification

- 80% ringspun cotton 20% polyester
- 280gsm

### JH015 xs-xxL Hoodie Dress











- Girlie relaxed fit
- Cropped cut with drop shoulder design
- Twin needle stitching detail
- Raw edge hem with cover stitch