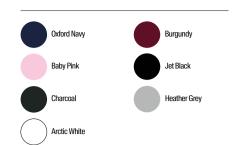

| 70 |
| JH045 Girlie Heather Sweat           | 72 |
| JH046 Sophomore ¼ Zip Sweat          | 73 |
| JH047 Fresher Full Zip Sweat         | 74 |
| JH093 Washed Sweat                   | 75 |
| JH130 Graduate Heavyweight Sweat     | 76 |

Just Hoods





- 40 great colours
- Set in sleeves
- Stylish fit
- Twin needle stitching detail

### Specification

- 80% ringspun cotton / 20% polyester 70% ringspun cotton / 30% polyester (Black Smoke)
- 280gsm
- Kids' sizes

pg. 130

## JH030 XS-5XL New Colour AWDis Sweat

\*All colours available in XS-XXL - available in 3XL and 5XL on selected colours.







- Twin needle stitching detail
- Retro stylish fit
- Contrast raglan sleeves

### Specification

- 80% ringspun cotton 20% polyester
- 280gsm

## JH033 s-xxL **Baseball Sweat**





- Twin needle stitching detail
- Scooped rib crew neck
- Girlie fit with dropped shoulder

### Specification

• 80% ringspun cotton 20% polyester

65

• 280gsm

## JH036 XS-XL Girlie Fashion Sweat

Just Hoods 5







- Girlie relaxed fit
- Crew neckline
- Cropped cut with drop shoulder design
- Twin needle stitching
- Raw edge hem with cover stitching

### Specification

- 80% ringspun cotton 20% polyester
- 280gsm

# JH035 XXS-XL New Style Girlie Cropped Sweat









JH038 in Heather Grey / New French Navy



### Key Features

- Crew neck sweat
- Colour block design
- Modern contrast panelling • Stylish fit

### Specification

• 80% ringspun cotton 20% polyester

69

• 280gsm

### JH038 XS-XXL New Style

### **Colour Block Sweat**





- Lightweight crew neck sweat
- Slim fit
- Sof