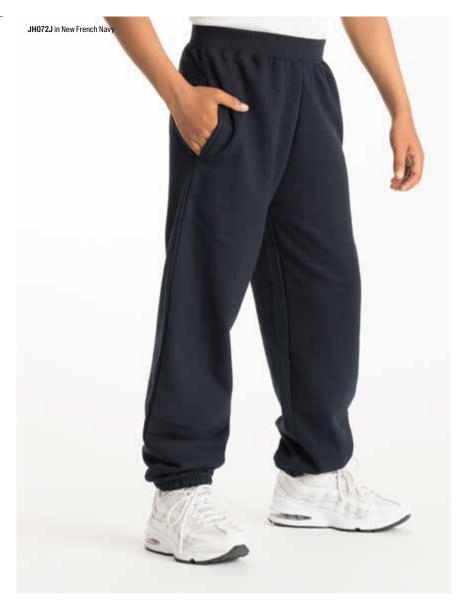

*





- Self-fabric covered main zip
- Twin needle stitching detail
- Double fabric hood
- No drawcords to comply with EU regulation

#### Specification

- 80% ringspun cotton 20% polyester
- 280gsm

# JH050J xs-xL Kids Zoodie







- 3 panel fabric hood with contrast single jersey fabric inner
- Metal YKK zipper and puller with chin protector
- No drawcords to comply with EU regulation

#### Specification

- 70% ringspun cotton 30% polyester
- 330gsm

# JH051J XS-XL **Kids Urban Varsity Zoodie**





- Full zip hoodie with contrast YKK plastic zip
- Twin needle stitching detail
- Double fabric hood with contrast inner
- No drawcords to comply with EU regulation

#### Specification

• 80% ringspun cotton 20% polyester

135

• 280gsm

# JH053J xs-xL Kids Varsity Zoodie





Heather Grey



#### **Key Features**

- Side pockets
- Cuffed leg opening
- 1x1 rib waistband
- No drawcords to comply with EU regulation

#### Specification

- 80% ringspun cotton 20% polyester
- 280gsm

# JH072J S-XL Kids Cuffed Jogpants





- Side pockets
- Tapered leg with cuffs
- 1x1 rib waistband
- No drawcords to comply with EU regulation

#### Specification

- 80% ringspun cotton 20% polyester
- 280gsm

# JH074J XS-XL **Kids Tapered Track Pant**

137

Just Hoods<sup>\*</sup>

#### Electric Pack



#### Pink Pack



#### Monochrome Pack



#### Independence Pack





#### Key Features

- Round drawcords with plastic ends
- Each drawcord is 119cm long
- Each tube contains two drawcords in different colours
- Ideal for drawcord replacements or swaps
- Drawcords come with retail ready packaging
-