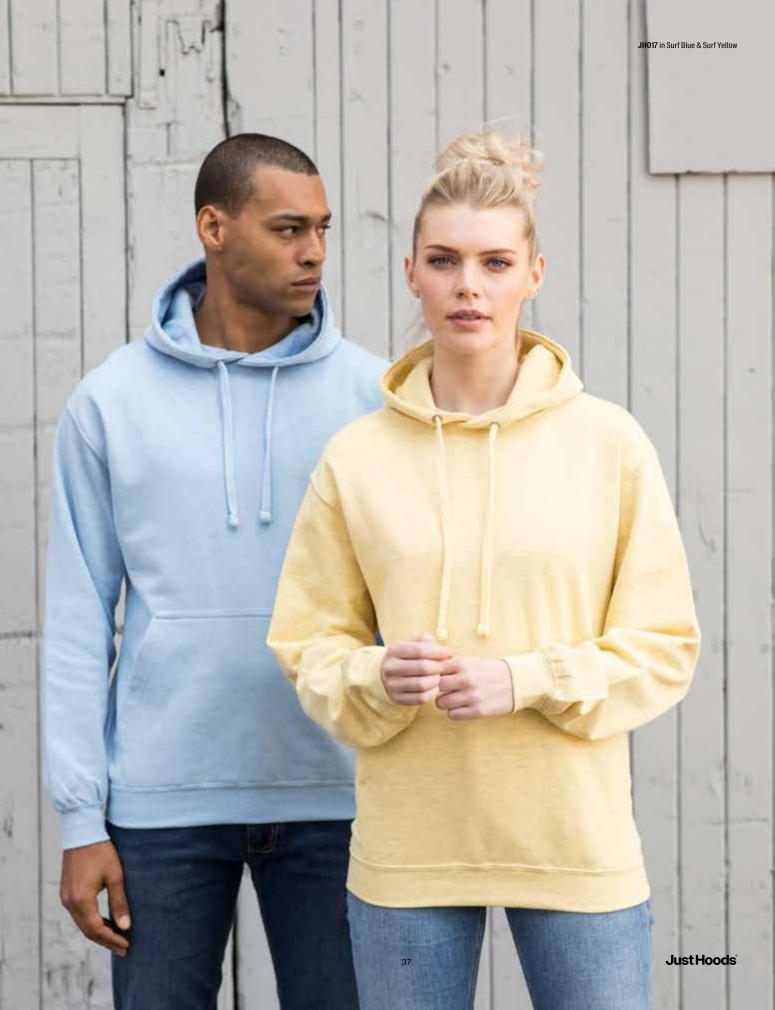

uflage print design
- Double fabric hood

#### Specification

• 70% ringspun cotton 30% polyester

31

- 280gsm
- Kids' sizes pg. 128

## JH014 XS-XXL New Colour Camo Hoodie







- Girlie relaxed fit
- Longline cut design • Double fabric hood

#### Specification

- 80% ringspun cotton 20% polyester
- 280gsm

### JH015 xs-xxL Hoodie Dress











- Girlie relaxed fit
- Cropped cut with drop shoulder design
- Twin needle stitching detail
- Raw edge hem with cover stitching

### Specification

- 80% ringspun cotton 20% polyester
- 280gsm

## JH016 XXS-XL New Colours

## **Girlie Cropped Hoodie**

35





- Twin needle stitching detail
- Melange effect fabric
- Relaxed fit
- Double fabric hood

### Specification

- 80% ringspun cotton 20% polyester
- 280gsm

### JH017 xs-3xL Surf Hoodie











- Stripe design
- French terry • Relaxed fit
- Double fabric hood

### Specification

• 80% ringspun cotton / 20% polyester (navy stripe) 90% cotton / 10% viscose (heather grey stripe)

39

• 280gsm

### JH018 XS-XXL New Style

## **Nautical Stripe Hoodie**







- Distressed finish
- French Terry
- Double fabric hood

### Specification

- 80% ringspun cotton / 20% polyester (Jet Black) 70% cotton/ 27% polyester/ 3% viscose (Heather Grey)
- 280gsm

# JH019 S-XXL **Distressed Hoodie**









- Heavyweight hoodie
- Twin needle stitching detail
- Three panel double fabric hood
- Thumb holes in the cuffs
- Hidden MP3/phone pocket inside kangaroo pouch pocket with small opening for ear phone cord feed
- Hidden ear phone loops
- V Neck insert detail
- Hanging loop at back neck
- Loc