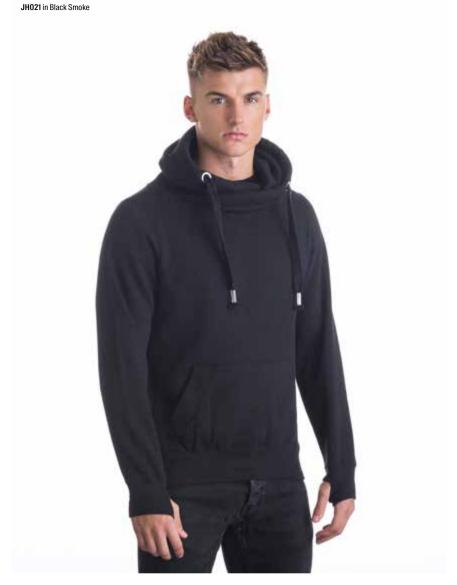

0% polyester (navy stripe) 90% cotton / 10% viscose (heather grey stripe)

39

• 280gsm

### JH018 XS-XXL New Style

## **Nautical Stripe Hoodie**







- Distressed finish
- French Terry
- Double fabric hood

### Specification

- 80% ringspun cotton / 20% polyester (Jet Black) 70% cotton/ 27% polyester/ 3% viscose (Heather Grey)
- 280gsm

# JH019 S-XXL **Distressed Hoodie**









- Heavyweight hoodie
- Twin needle stitching detail
- Three panel double fabric hood
- Thumb holes in the cuffs
- Hidden MP3/phone pocket inside kangaroo pouch pocket with small opening for ear phone cord feed
- Hidden ear phone loops
- V Neck insert detail
- Hanging loop at back neck
- Locker patch

### Specification

- 70% ringspun cotton 30% polyester
- 330gsm

### JH020 S-XXL Street Hoodie

Just Hoods





- Heavyweight hoodie
- Cross over neck detail
   Twin people stitching detail
- $\bullet \ \mathsf{Twin} \ \mathsf{needle} \ \mathsf{stitching} \ \mathsf{detail}$
- Three panel double fabric hood
- Thumb holes in the cuffs

### Specification

- 70% ringspun cotton 30% polyester
- 330gsm

## JH021 s-xxL Cross Neck Hoodie







- Washed effect
- $\bullet \ \mathsf{Soft} \ \mathsf{touch}$
- Twin needle stitching detail
- Double fabric hood

### Specification

- 55% ringspun cotton 45% polyester
- 280gsm

## JH090 xs-3xL Washed Hoodie





- Pull over hoodie
- Side panels for stylish fit
- $\bullet \ \mathsf{Overlock} \ \mathsf{stitching} \ \mathsf{detail} \ \mathsf{throughout}$
- Double fabric hood with heather grey waffle fabric inner
- Side pockets

### Specification

• 80% ringspun cott