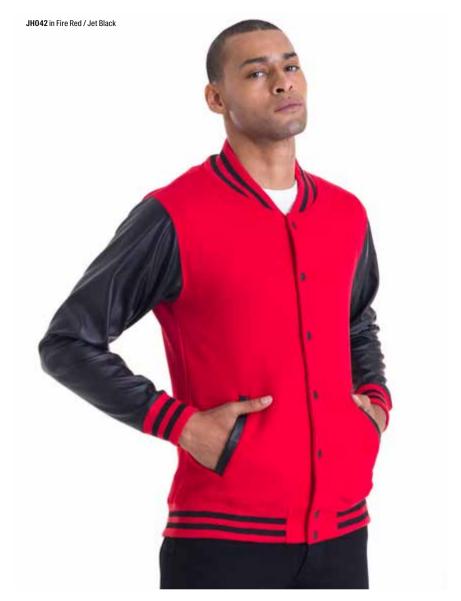

ves
- Twin needle stitching detail
- Stylish fit

#### Specification

• 55% ringspun cotton 45% polyester

75

• 280gsm

### JH093 xs-3xL Washed Sweat





- Heavyweight sweat
- Twin needle stitching detail
- Raglan sleeves

#### Specification

- 70% ringspun cotton 30% polyester
- 330gsm

## JH130 XS-3XL

## **Graduate Heavyweight Sweat**





### **Jackets**

| JH041 College Jacket         | 80 |
|------------------------------|----|
| JH042 Letterman Jacket       | 81 |
| JH043 Varsity Jacket         | 82 |
| JH043F Girlie Varsity Jacket | 84 |
| JH049 Varsity Puffer Jacket  | 86 |





- Knitted collar, cuffs and waistband with stripe details
- Welt pockets
- Hanging loop at back neck

#### Specification

- 80% ringspun cotton 20% polyester
- 280gsm

# JH041 xs-xxL College Jacket







- Faux leather sleeves
- Welt pockets with faux leather trim
- Hanging loop at back neck

#### Specification

• 70% Ringspun Cotton/30% Polyester (Body) 100% PU Leather (Sleeves)

81

• 330gsm (Body) 265gsm (Sleeves)

### JH042 xs-3xL Letterman Jacket





- Welt contrast pockets
- Hanging loop at back neck
- Taped back neck

#### Specification

- 70% ringspun cotton 30% polyester
- 330gsm
- Women's sizes pg. 84
- Kids' sizes pg. 132

## JH043 XS-3XL\* **Varsity Jacket**

\*All colours available in XS-XXL available in 3XL on selected colours.









- Girlie fit
- Welt contrast pockets
- Hanging loop at back neck

#### Specification

- 70% Ringspun Cotton 30% Polyester
- 330gsm
- Men's sizes
   pg. 82
- Kids' sizespg. 132

85

## JH043F xs-xL **Girlie Varsity Jacket**







- Contrast