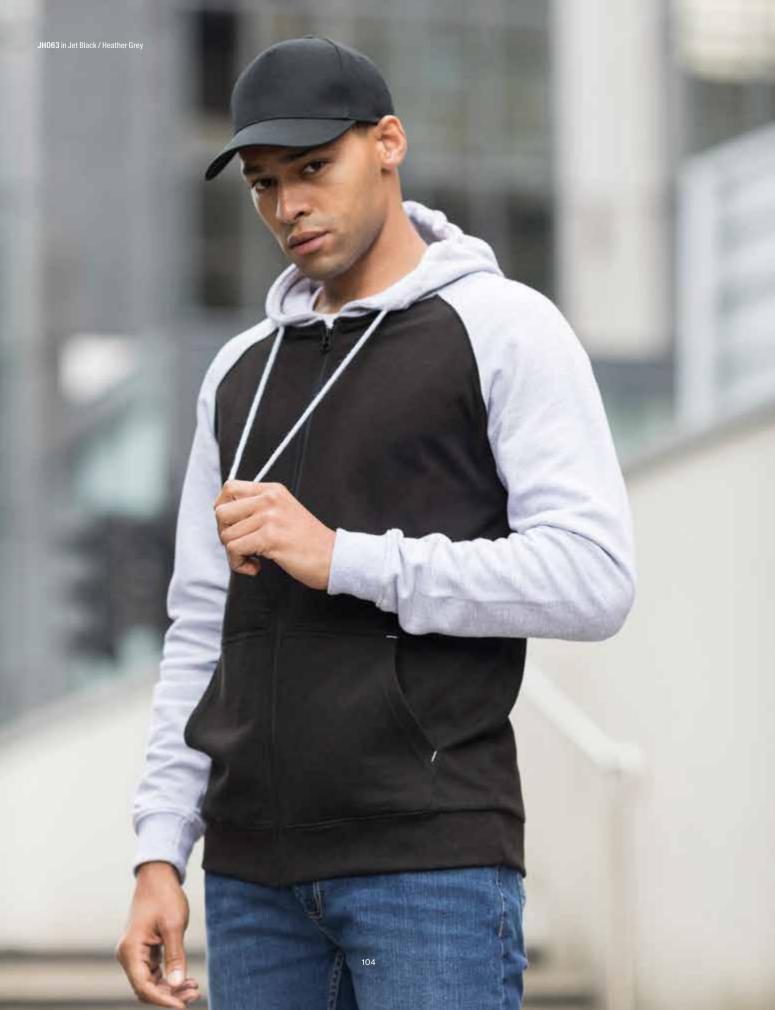

ic hood

#### Specification

- 80% ringspun cotton 20% polyester
- 280gsm

## JH056 XXS-L Girlie Cropped Zoodie





- Sleeveless zipped hoodie with metal YKK zip
- Twin needle stitching detail
- Double fabric hood
- Hanging loop at back neck

#### Specification

• 80% Ringspun Cotton 20% Polyester

101

• 280gsm

### JH057 S-XXL Sleeveless Zoodie





- Soft feel lightweight full zip hoodie with YKK metal zip
- $\bullet \; \text{Slim fit}$
- Twin needle stitching detail
- Double fabric hood

#### Specification

- 52% Ringspun Cotton 48% Polyester
- 225gsm

### JH058 xs-xxL Heather Zoodie







- Full zip hoodie with metal YKK zip
- Slim fit
- Twin needle stitching detail
- Double fabric hood

#### Specification

- 80% ringspun cotton 20% polyester
- 280gsm

## JH059 XS-XXL Retro Zoodie







- Twin needle stitching detail
- Double fabric hood
- YKK Plastic zip

#### Specification

• 80% Ringspun Cotton 20% Polyester

105

• 280gsm

## JH063 S-XXL New Colour Baseball Zoodie





- Sporty fit
- Full zip hoodie with contrast plastic zip
- Twin needle stitching detail
- Raglan sleeves with contrast panel
- Three panel hood with contrast inner

#### Specification

- 100% polyester
- 200gsm

## JH066 S-3XL Sports Polyester Zoodie











- Full zip front zoodie with plastic zip
- Modern fit
- Heavyweight
- Double fabric hood
- All over marl effect fabric

#### Specification

• 60% Polyester 40% Cotton

109

• 300gsm

# JH068 XS-XXL Space Blend Zoodie





- 3 panel fabric hood with single jersey fabric inner
- Heavyweight zoodie
- Plastic YKK zipper and puller with chin pro