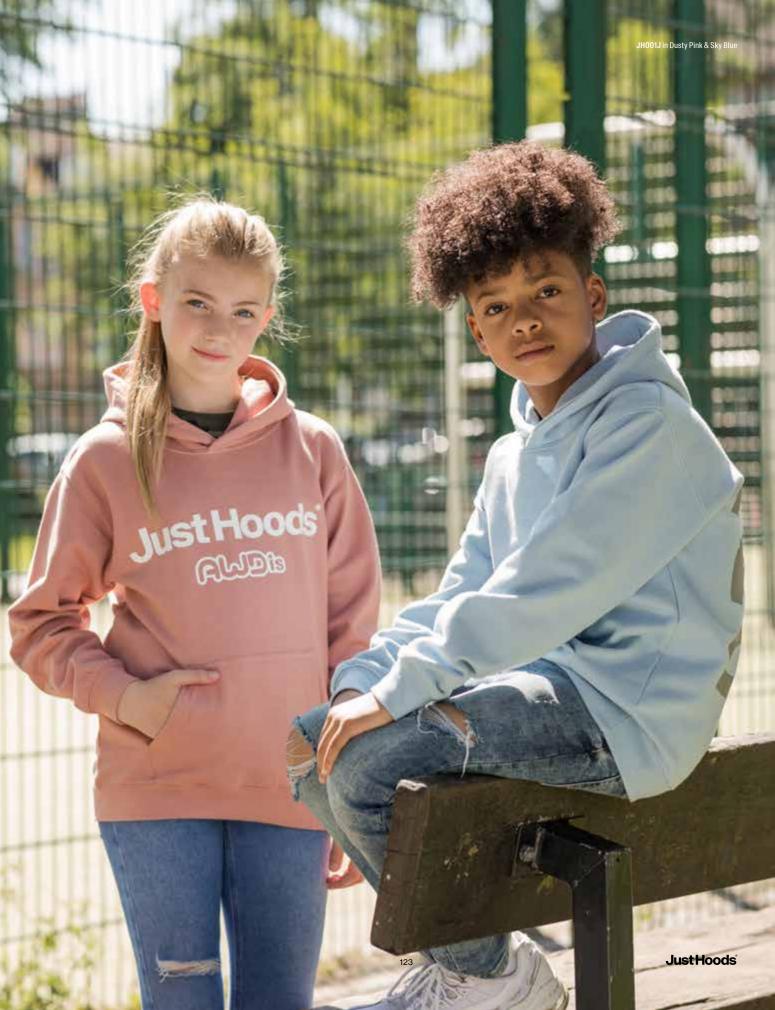

003J Kids Varsity Hoodie          | 124 |
| JH004J Kids Electric Hoodie         | 125 |
| JH006J Kids Sports Polyester Hoodie | 126 |
| JH009J Kids Baseball Hoodie         | 127 |
| JH014J Kids Camo Hoodie New Style   | 128 |
| JH030J Kids AWDis Sweat New Colour  | 130 |
| JH043J Kids Varsity Jacket          | 132 |
| JH050J Kids Zoodie                  | 133 |
| JH051J Kids Urban Varsity Zoodie    | 134 |
| JH053J Kids Varsity Zoodie          | 135 |
| JH072J Kids Cuffed Jogpants         | 136 |
| JH074J Kids Tapered Track Pant      | 137 |
| JH200 Drawcords in a Tube           | 138 |





- Double fabric hood
- Twin needle stitching detail
- No drawcords to comply to EU regulation

#### Specification

- 80% ringspun cotton 20% polyester
- 280gsm

# JH001J xxs-xL New Colour Kids Hoodie





- Twin needle stitching detail
- Double fabric hood with contrast inner
- No drawcords to comply with EU regulation

#### Specification

- 80% ringspun cotton 20% polyester
- 280gsm

# JH003J xs-xL Kids Varsity Hoodie





- Vibrant eye-catching colours
- Twin needle stitching detail
- No drawcords to comply with EU regulation

#### Specification

• 80% polyester 20% ringspun cotton

125

• 280gsm

# JH004J xs-xL Kids Electric Hoodie

Just Hoods<sup>\*</sup>





- Sporty fit
- Twin needle stitching detail
- Three panel double fabric hood
- Straight hem
- No drawcords to comply with EU regulation

#### Specification

- 100% polyester
- 200gsm

# JH006J xs-xL Kids Sports Polyester Hoodie







- Twin needle stitching detail
- Contrast raglan sleeves
- Double fabric hood
- No drawcords