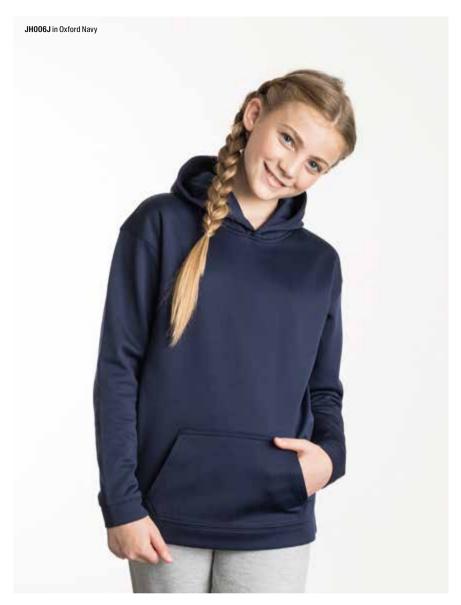

Cuffed Jogpants         | 136 |
| JH074J Kids Tapered Track Pant      | 137 |
| JH200 Drawcords in a Tube           | 138 |





- Double fabric hood
- Twin needle stitching detail
- No drawcords to comply to EU regulation

#### Specification

- 80% ringspun cotton 20% polyester
- 280gsm

# JH001J xxs-xL New Colour Kids Hoodie





- Twin needle stitching detail
- Double fabric hood with contrast inner
- No drawcords to comply with EU regulation

#### Specification

- 80% ringspun cotton 20% polyester
- 280gsm

# JH003J xs-xL Kids Varsity Hoodie





- Vibrant eye-catching colours
- Twin needle stitching detail
- No drawcords to comply with EU regulation

#### Specification

• 80% polyester 20% ringspun cotton

125

• 280gsm

# JH004J xs-xL Kids Electric Hoodie

Just Hoods<sup>\*</sup>





- Sporty fit
- Twin needle stitching detail
- Three panel double fabric hood
- Straight hem
- No drawcords to comply with EU regulation

#### Specification

- 100% polyester
- 200gsm

# JH006J xs-xL Kids Sports Polyester Hoodie







- Twin needle stitching detail
- Contrast raglan sleeves
- Double fabric hood
- No drawcords to comply with EU regulation

#### Specification

• 80% ringspun cotton 20% polyester

127

• 280gsm

# JH009J xs-xL Kids Baseball Hoodie







- Twin needle stitching detail
- Classic all over camouflage print design
- Double fabric hood
- No drawcords to comply with EU regulation

#### Specification

- 70% ringspun cotton 30% polyester
- 280gsm

# JH014J xs-xL New Style Kids Camo Hoodie









- 26 great colours
- Set in sleeves
- Stylish fit

#### Specificatio