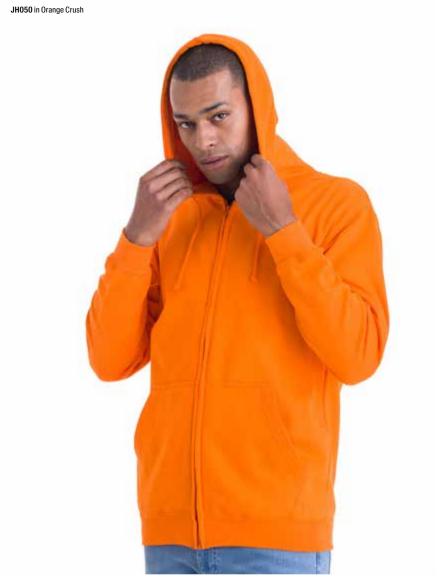

kets

#### Specification

- Shell: 100% Polyester Pongee, A/C coated 240T Lining: 100% Polyester taffeta 190T
- 80gsm

# JH049 xs-xxL **Varsity Puffer Jacket**





## **Zoodies**

| JH050 Zoodie New Colours          | 90  |
|-----------------------------------|-----|
| JH051 Urban Varsity Zoodie        | 92  |
| JH052 Chunky Zoodie               | 94  |
| JH053 Varsity Zoodie              | 96  |
| JH055 Girlie Zoodie               | 98  |
| JH056 Girlie Cropped Zoodie       | 100 |
| JH057 Sleeveless Zoodie           | 10  |
| JH058 Heather Zoodie              | 10: |
| JH059 Retro Zoodie                | 103 |
| JH063 Baseball Zoodie New Colour  | 10- |
| JH066 Sports Polyester Zoodie     | 100 |
| JH068 Space Blend Zoodie          | 108 |
| JH150 Graduate Heavyweight Zoodie | 110 |





- Self-fabric covered main zip
- Twin needle stitching detail
- Double fabric hood

#### Specification

- 80% ringspun cotton 20% polyester
- 280gsm
- Kids' sizes pg. 133

### JH050 S-5XL\* New Colours Zoodie

\*All colours available in S-XXL available in 5XL on selected colours.









- 3 panel fabric hood with contrast single jersey fabric inner
- Metal YKK zipper and puller with chin protector

#### Specification

• 70% Ringspun Cotton /30% Polyester

93

- 330gsm
- Kids' sizes
   pg. 134

## JH051 S-XXL **Urban Varsity Zoodie**





- Side panels for stylish fit
- Brass zip covered with chunky rib detail
- Overlock stitching detail throughout
- Double fabric hood with heather grey waffle fabric inner

#### Specification

- 80% ringspun cotton 20% polyester
- 400gsm

## JH052 S-XXL