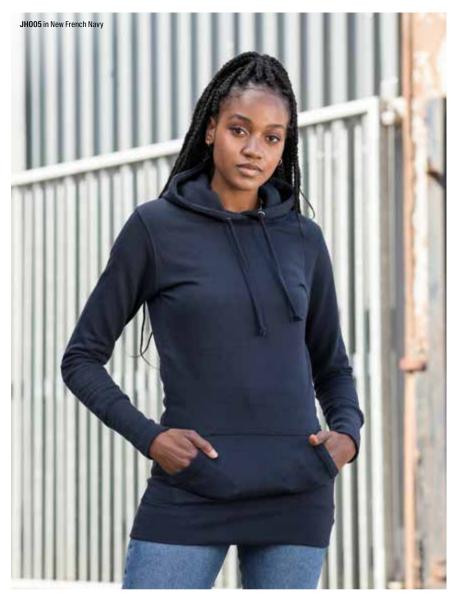

llege Hoodie





- Twin needle stitching detail
- 3 panel double fabric hood
  Soft feel peached cotton faced fabric

#### Specification

- 80% ringspun cotton 20% polyester
- 280gsm

## JH002 xs-xxL SupaSoft Hoodie









- Twin needle stitching detail
- . Double fabric hood with contrast inner
- · Contrast flat lace drawcords

#### Specification

• 80% ringspun cotton 20% polyester

JH003 in Heather Grey / Fire Red

- Kids' sizes pg. 124
- 280gsm

15

### JH003 XS-5XL\* **Varsity Hoodie**

\*All colours available in S-XXL - available in XS, 3XL and 5XL on selected colours.







- Vibrant eye-catching colours
- Twin needle stitching detailFlat lace drawcords

#### Specification

- 80% polyester 20% ringspun cotton
- 280gsm
- Kids' sizes pg. 125

## JH004 S-XXL **Electric Hoodie**





- Girlie fit
- Twin needle stitching detail
- Three panel double fabric hood

#### Specification

- 80% ringspun cotton 20% polyester
- 280gsm

17

## JH005 xs-xL Girlie Longline Hoodie





- Sporty fit
- Twin needle stitching detail
- Double fabric hood

#### Specification

- 100% polyester
- 200gsm
- Kids' sizes pg. 126

## JH006 S-3XL New Colours Spectate Deliveration

## **Sports Polyester Hoodie**







- Slim fit T-shirt hoodie style
- Soft feel lightweight fabric
   Twin needle stitching detail

#### Specification

- 100% cotton 93% cotton / 7% viscose (Heather Grey) 60% cotton / 40% polyester (Charcoal)
- 180gsm

## JH007 XS-XXL **Toodie**







- Slim fit lightweight hoodie
- Soft feel lightweight fabric
- Twin needle stitching detail

#### Specification

• 52% ringspun cotto