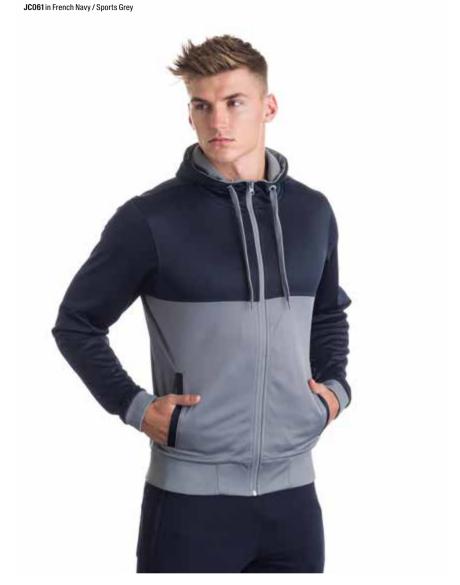

- Sports panelling
- Simple tearout label, perfect for re-branding
- Wicking quick dry fabric
- Self fabric cuffs and hem
- Flat lock stitching
- UPF 40+ UV protection

### Specification

- 60% polyester 35% cotton 5% elastane
- 240gsm

## JC053 S-XXL New Style

### **Urban Sleeveless Muscle Hoodie**

53



JC054 in Sports Grey





### **Key Features**

- Ultimate 4-way stretch for ease of movement
- Unique cross back styling
- Attached two panel hood
- Cropped length
- Flattering dropped curved hem at front
- Simple tearout label, perfect for re-branding
- Wicking quick dry fabric
- Self fabric cuffs and hem
- Flat lock stitching
- UPF 40+ UV protection

### Specification

- 60% polyester 35% cotton 5% elastane
- 240gsm

### JC054 S-XL New Style

### **Girlie Cross Back Hoodie**









- Relaxed sports fit
- Maximum print area front and back
- Mesh lined hood with drawcords
- Set in sleeves
- $\bullet$  Ribbed hem and cuffs
- $\bullet$  Zip at centre front
- Front body pockets with contrast jet
- Simple tear off label makes it perfect for re-branding

### Specification

- 100% polyester
- 220gsm

55

### JC061 S-XXL

### **Cool Retro Track Zoodie**









- Dual weight blended polyester fabric
- Raglan sleeves
- Contrast melange sleeves
- Active fit
- Scooped hem at back
- Wicking quick dry fabric
- Attached adjustable hood
- Kangaroo pocket • Full front zip
- Thumb-holes

### Specification

- Contrast: 92% polyester, 8% elastane Body: 89% polyester, 11% elastane
- 210gsm Sleeves, 240gsm Body

### JC057 S-XXL

### Men's Cool Contrast Zoodie







JC058 in Ocean / Oc