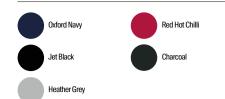

pouch pocket with small opening for ear phone cord feed
- Hidden ear phone loops
- V Neck insert detail
- Hanging loop at back neck
- Locker patch

### Specification

- 70% ringspun cotton 30% polyester
- 330gsm

### JH020 S-XXL Street Hoodie

Just Hoods





- Heavyweight hoodie
- Cross over neck detail
   Twin people stitching detail
- $\bullet \ \mathsf{Twin} \ \mathsf{needle} \ \mathsf{stitching} \ \mathsf{detail}$
- Three panel double fabric hood
- Thumb holes in the cuffs

### Specification

- 70% ringspun cotton 30% polyester
- 330gsm

## JH021 s-xxL Cross Neck Hoodie







- Washed effect
- $\bullet \ \mathsf{Soft} \ \mathsf{touch}$
- Twin needle stitching detail
- Double fabric hood

### Specification

- 55% ringspun cotton 45% polyester
- 280gsm

## JH090 xs-3xL Washed Hoodie





- Pull over hoodie
- Side panels for stylish fit
- $\bullet \ \mathsf{Overlock} \ \mathsf{stitching} \ \mathsf{detail} \ \mathsf{throughout}$
- Double fabric hood with heather grey waffle fabric inner
- Side pockets

### Specification

• 80% ringspun cotton 20% polyester

47

• 400gsm

# JH100 xs-xxL Chunky Hoodie





- Heavyweight hoodie
- Twin needle stitching detail
- 3 panel fabric hood with single jersey fabric inner

### Specification

- 70% ringspun cotton 30% polyester
- 330gsm

### **JH101** XS-3XL

### **Graduate Heavyweight Hoodie**









JH103 in Heather Grey / Deep Black



### Key Features

- Heavyweight Hoodie
- Double fabric hood with single jersey contrast inner
- Twin needle stitching detail

### Specification

• 70% ringspun cotton 30% polyester

51

• 330gsm

#